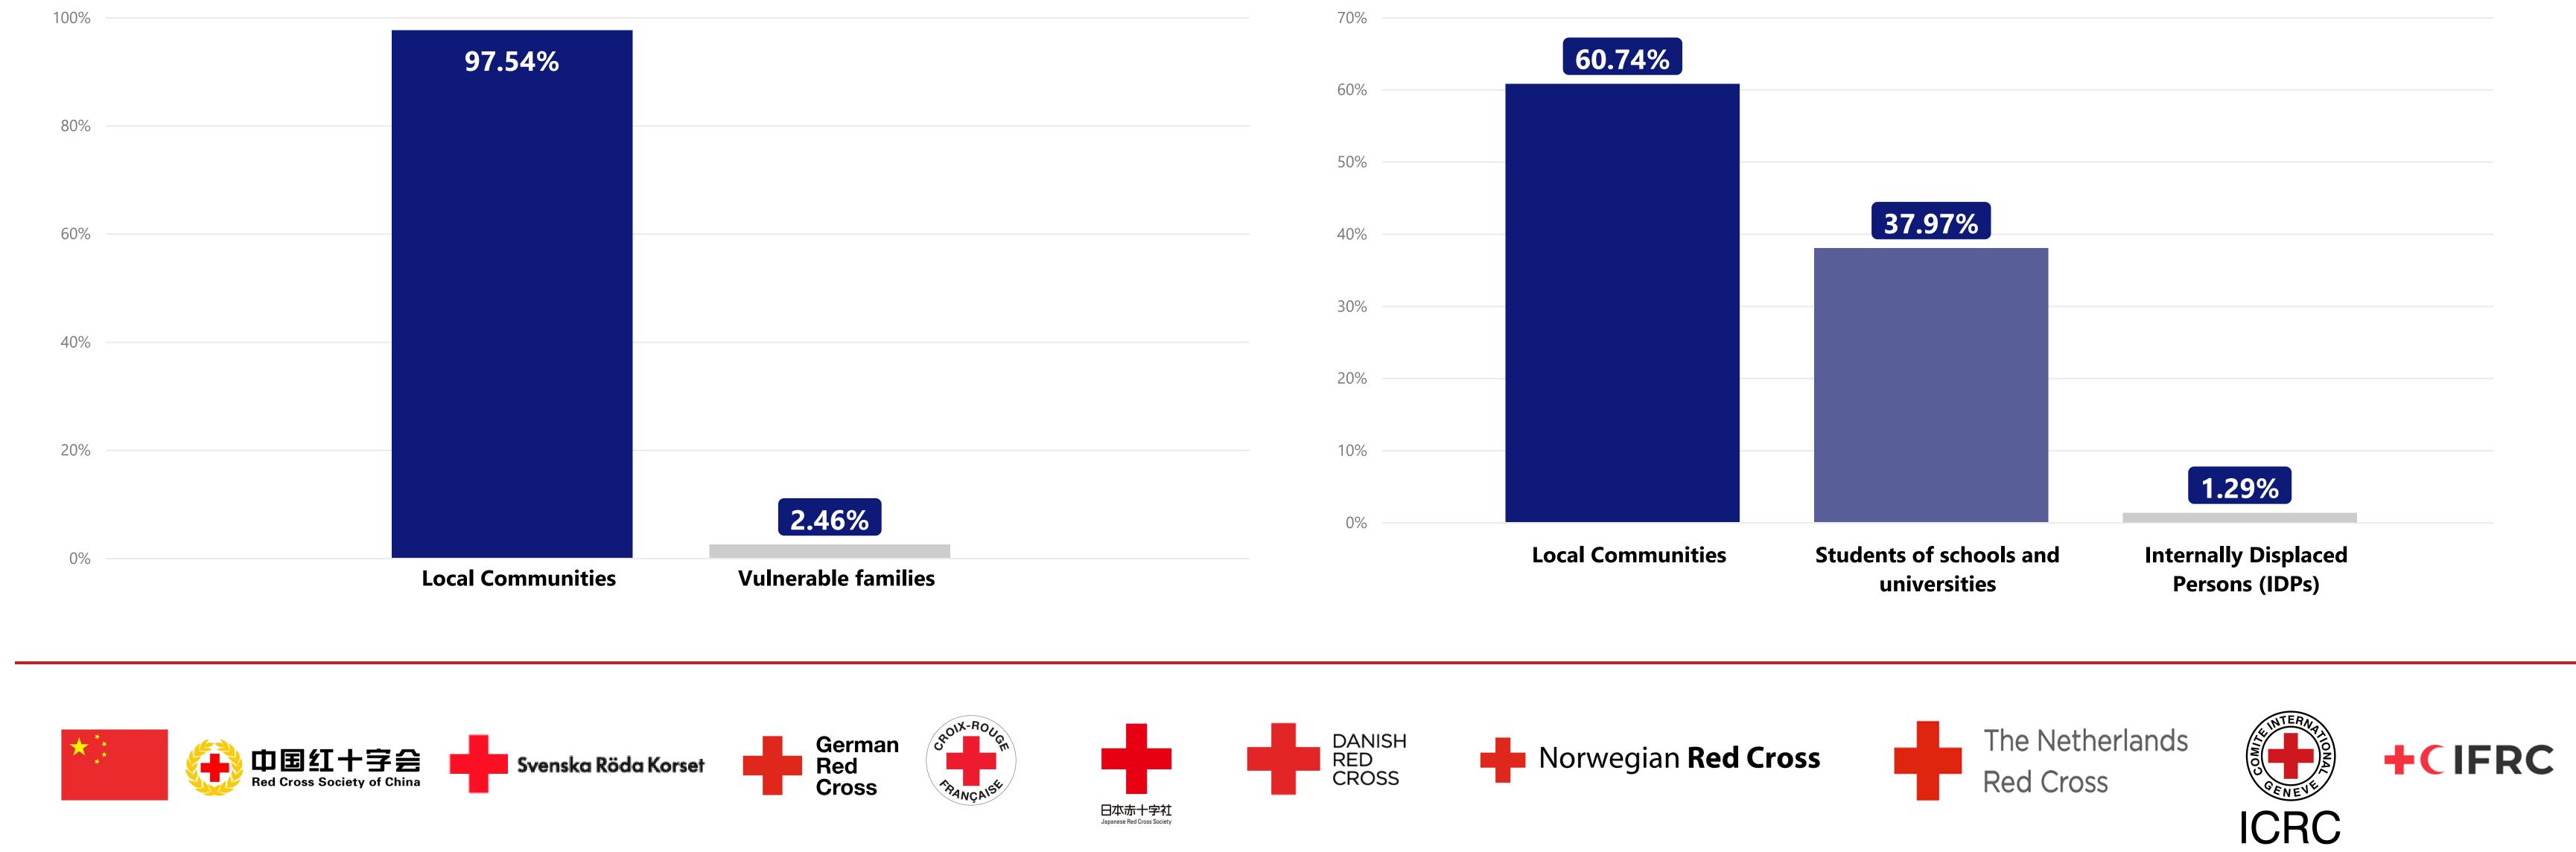

### **Activities/Programme**

**Activities/Governorate** 

More Than 1000

**Percentage of Beneficiaries/Gender** 

**Demographic of Top Three Reached Individuals** 

iMMAP -

### **Demographic of Top Three Reached Families**

Sources: IRCS. This dashboard report has been prepared with the technical assistance of iMMAP/Iraq and the support of the Swedish Red Cross.