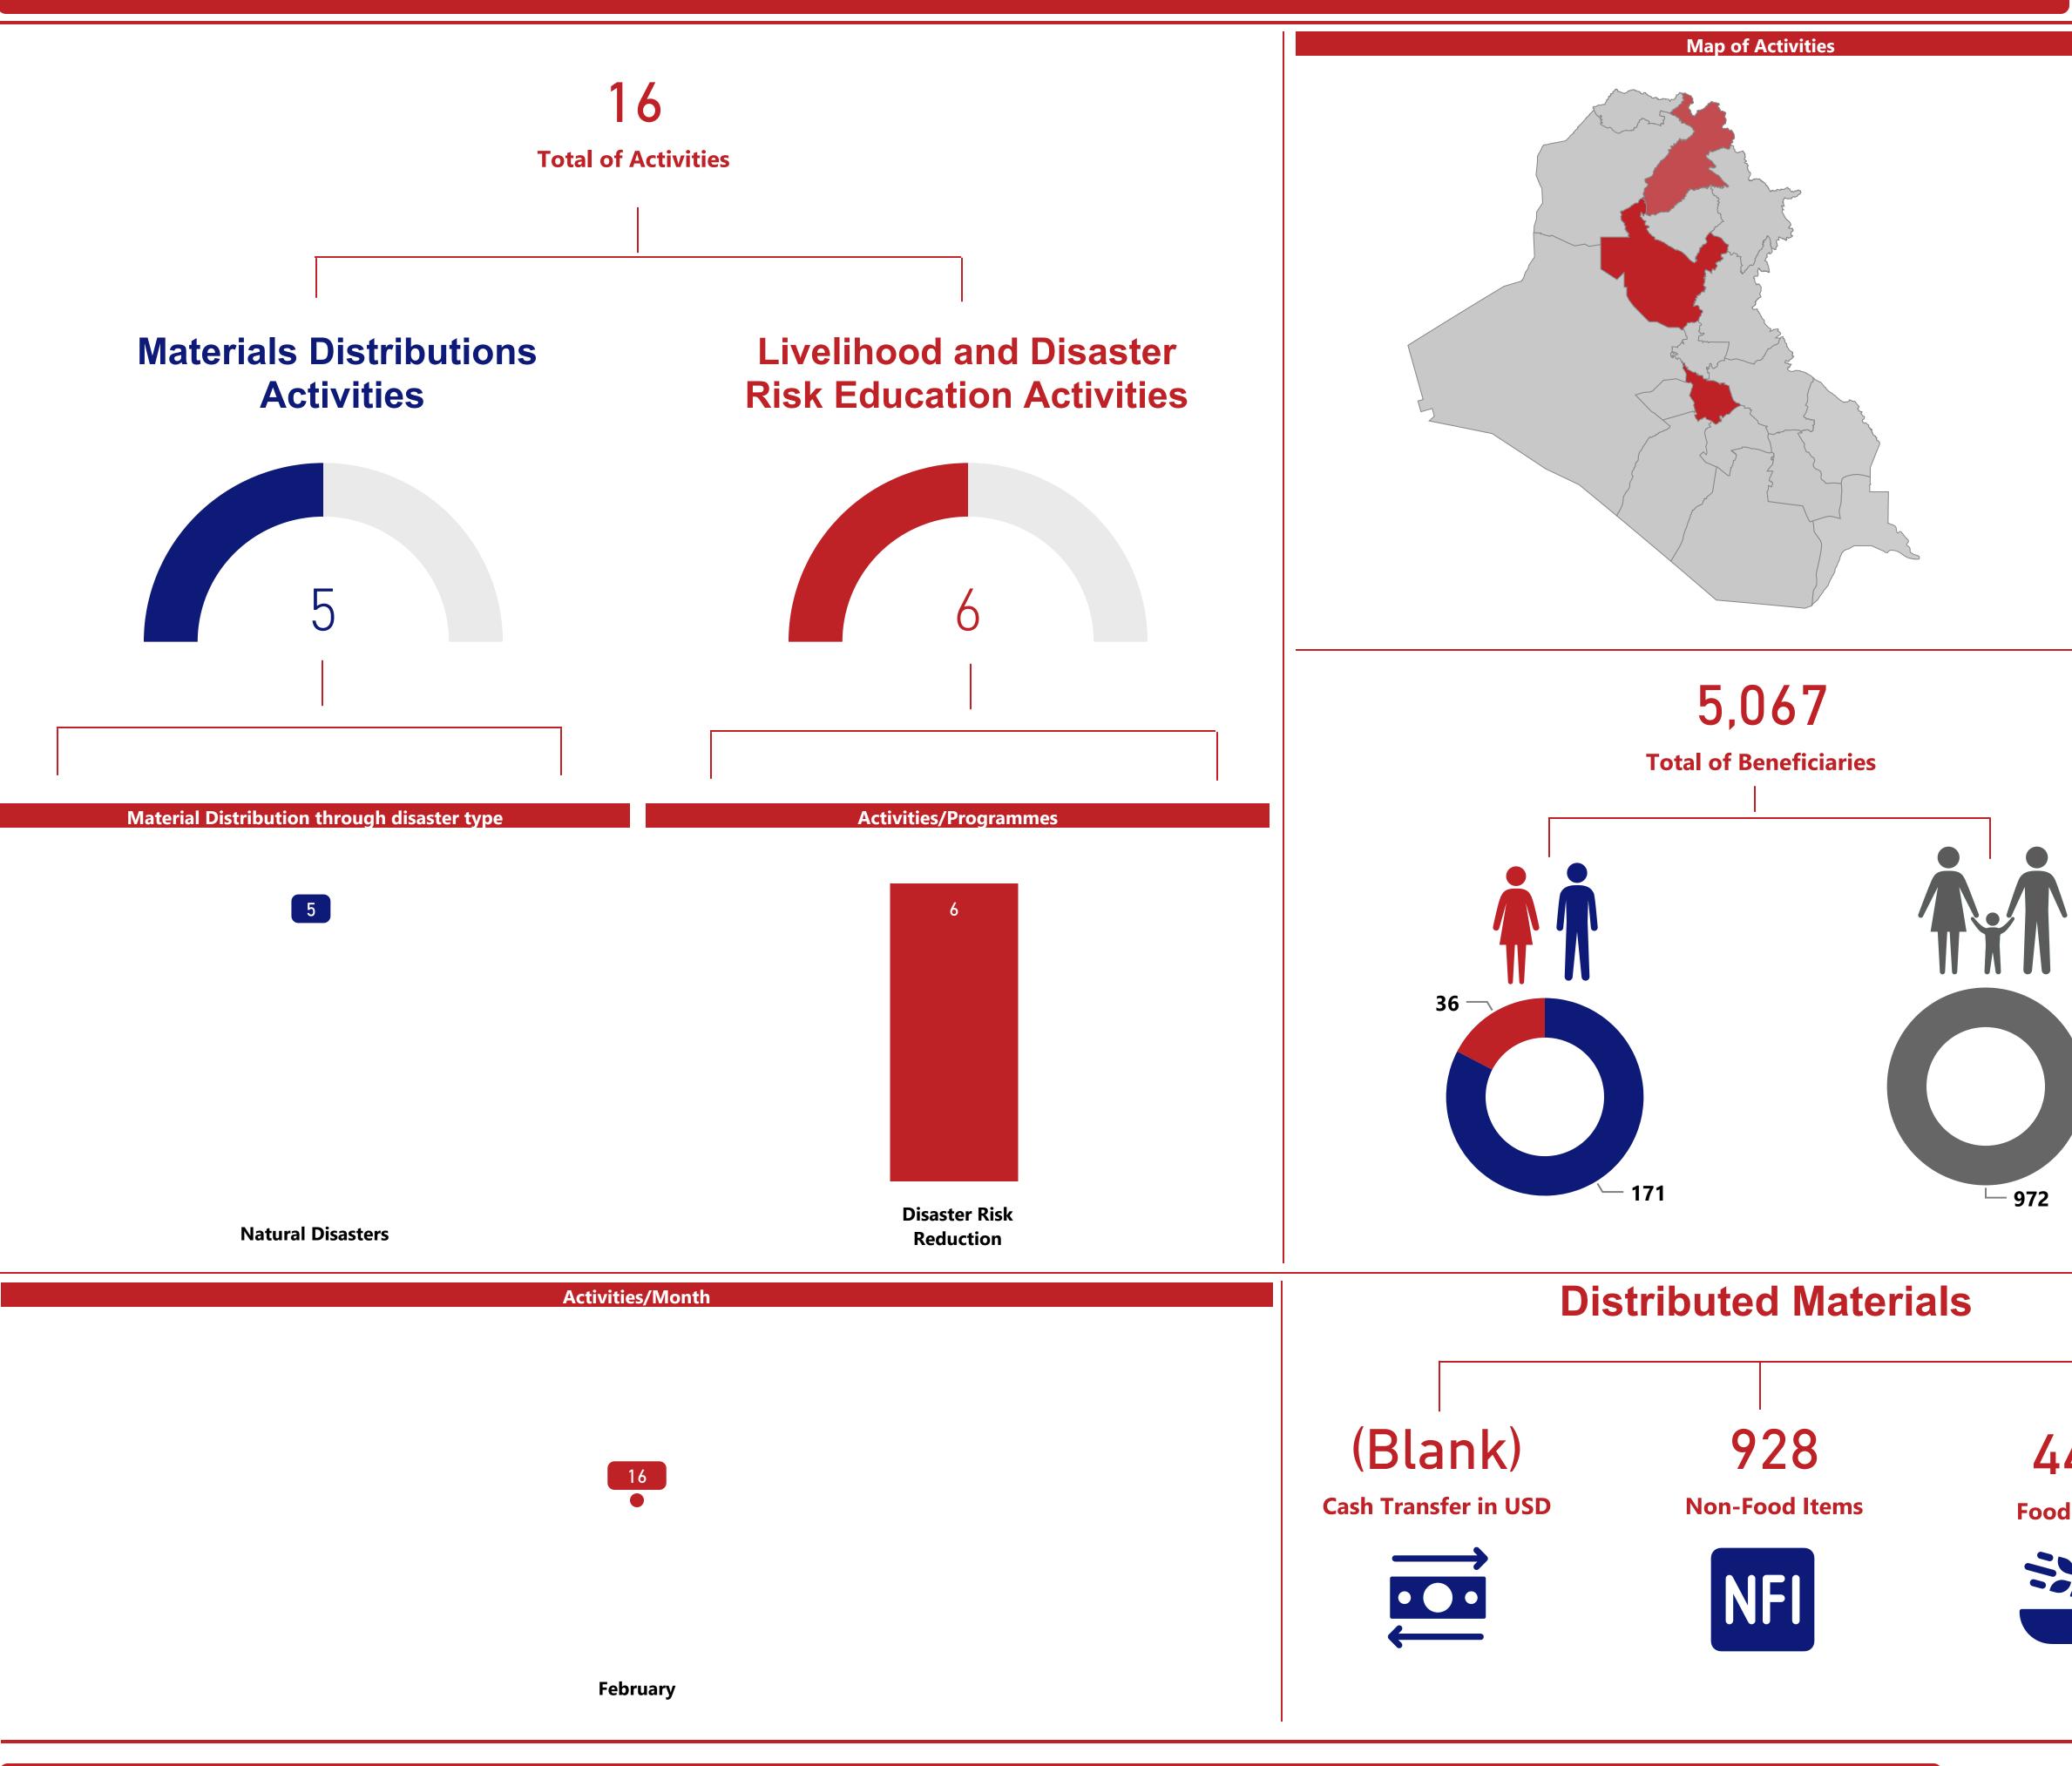

# **Disaster Management Programms**

440 Food Items

Svenska Röda Korset

Sources: IRCS/WASH Department . This dashboard report has been prepared with the technical assistance of iMMAP/Iraq and the support of the Swedish Red Cross.

Sources: IRCS/WASH Department . This dashboard report has been prepared with the technical assistance of iMMAP/Iraq and the support of the Swedish Red Cross.

## WASH Programms

Sources: IRCS/WASH Department . This dashboard report has been prepared with the technical assistance of iMMAP/Iraq and the support of the Swedish Red Cross.