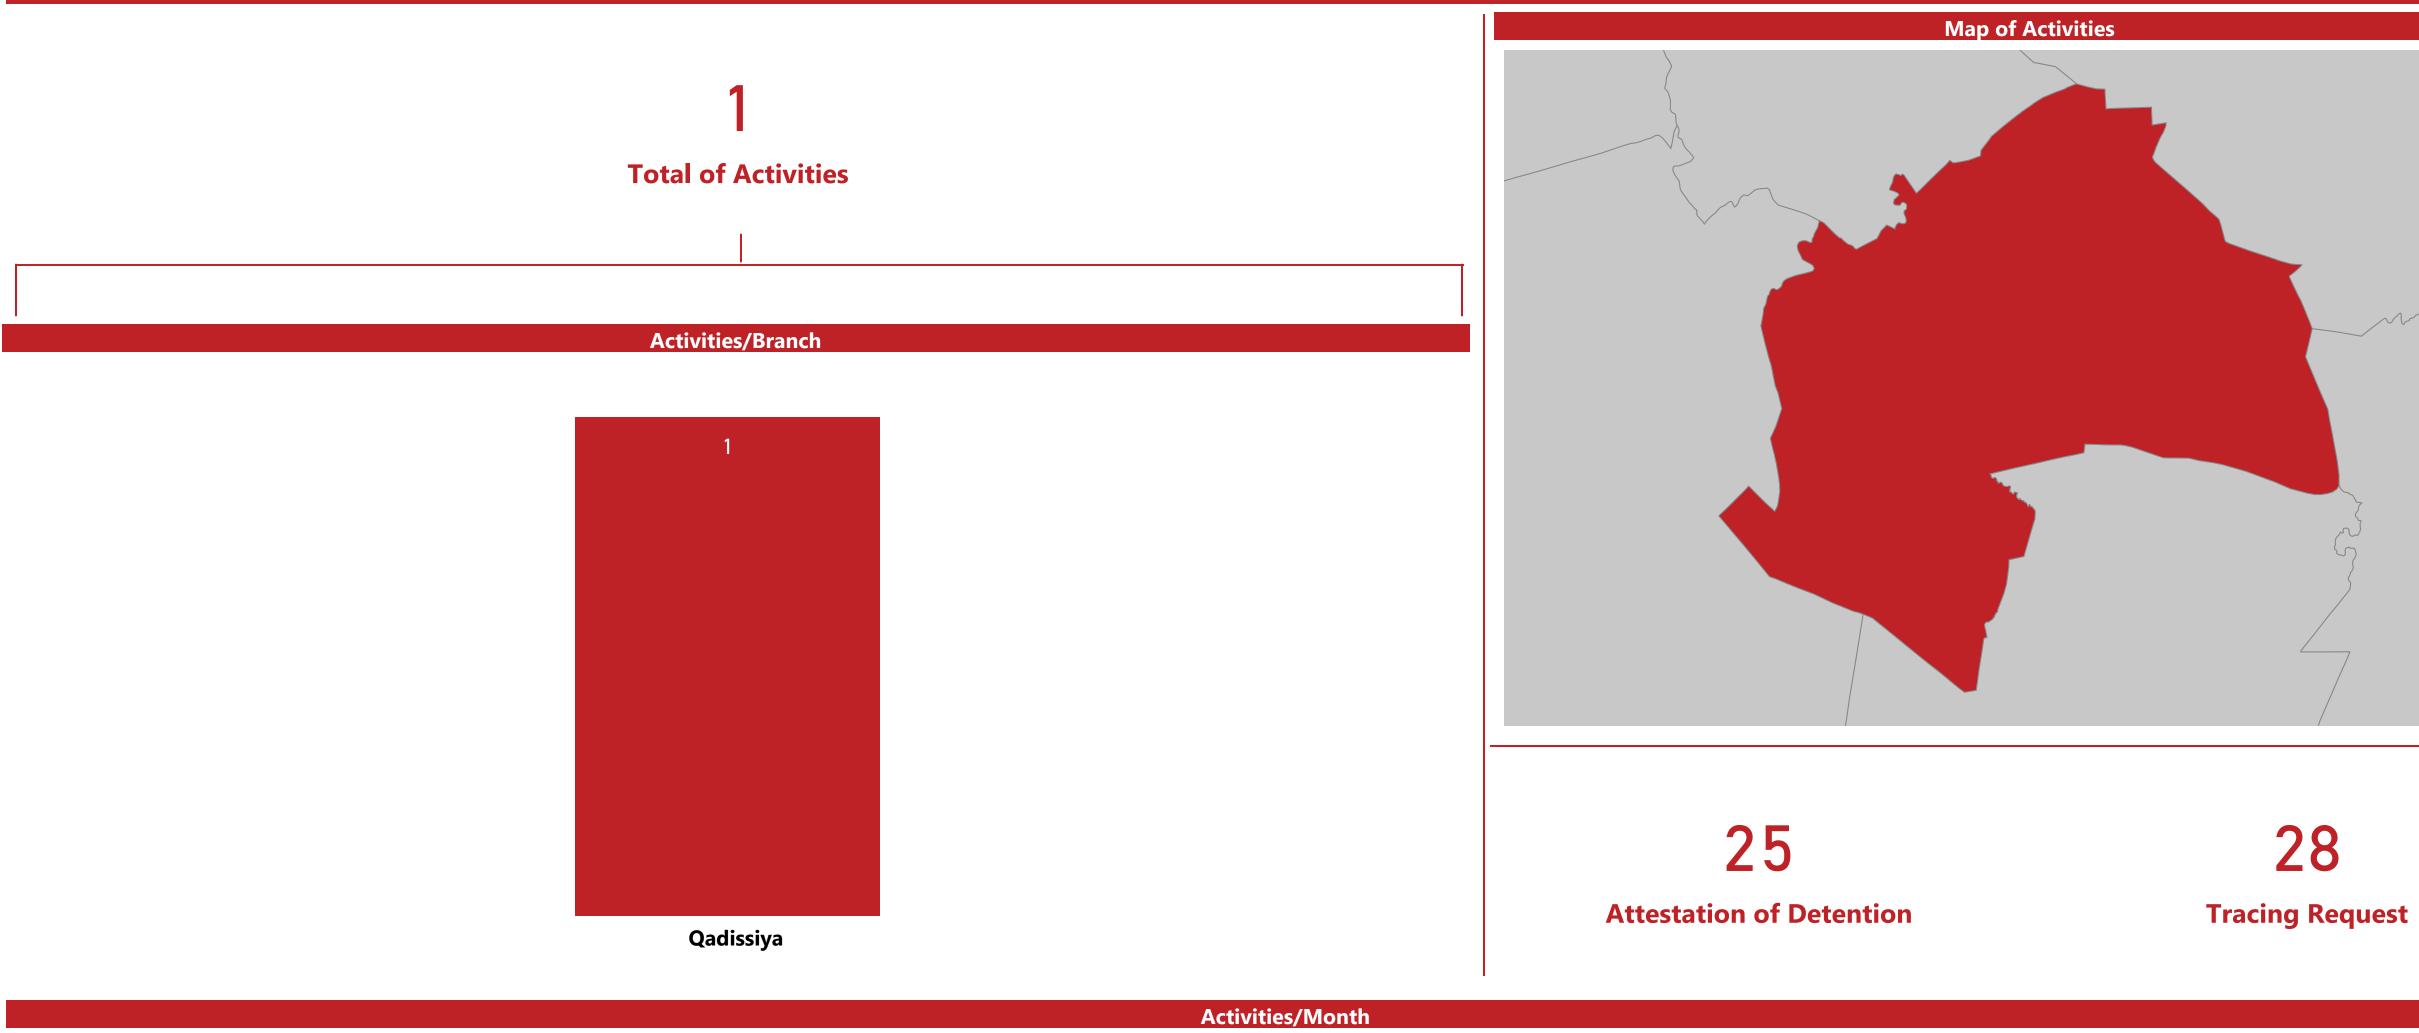

Sources: IRCS/Tracing Department . This dashboard report has been prepared with the technical assistance of iMMAP/Iraq and the support of the Swedish Red Cross.