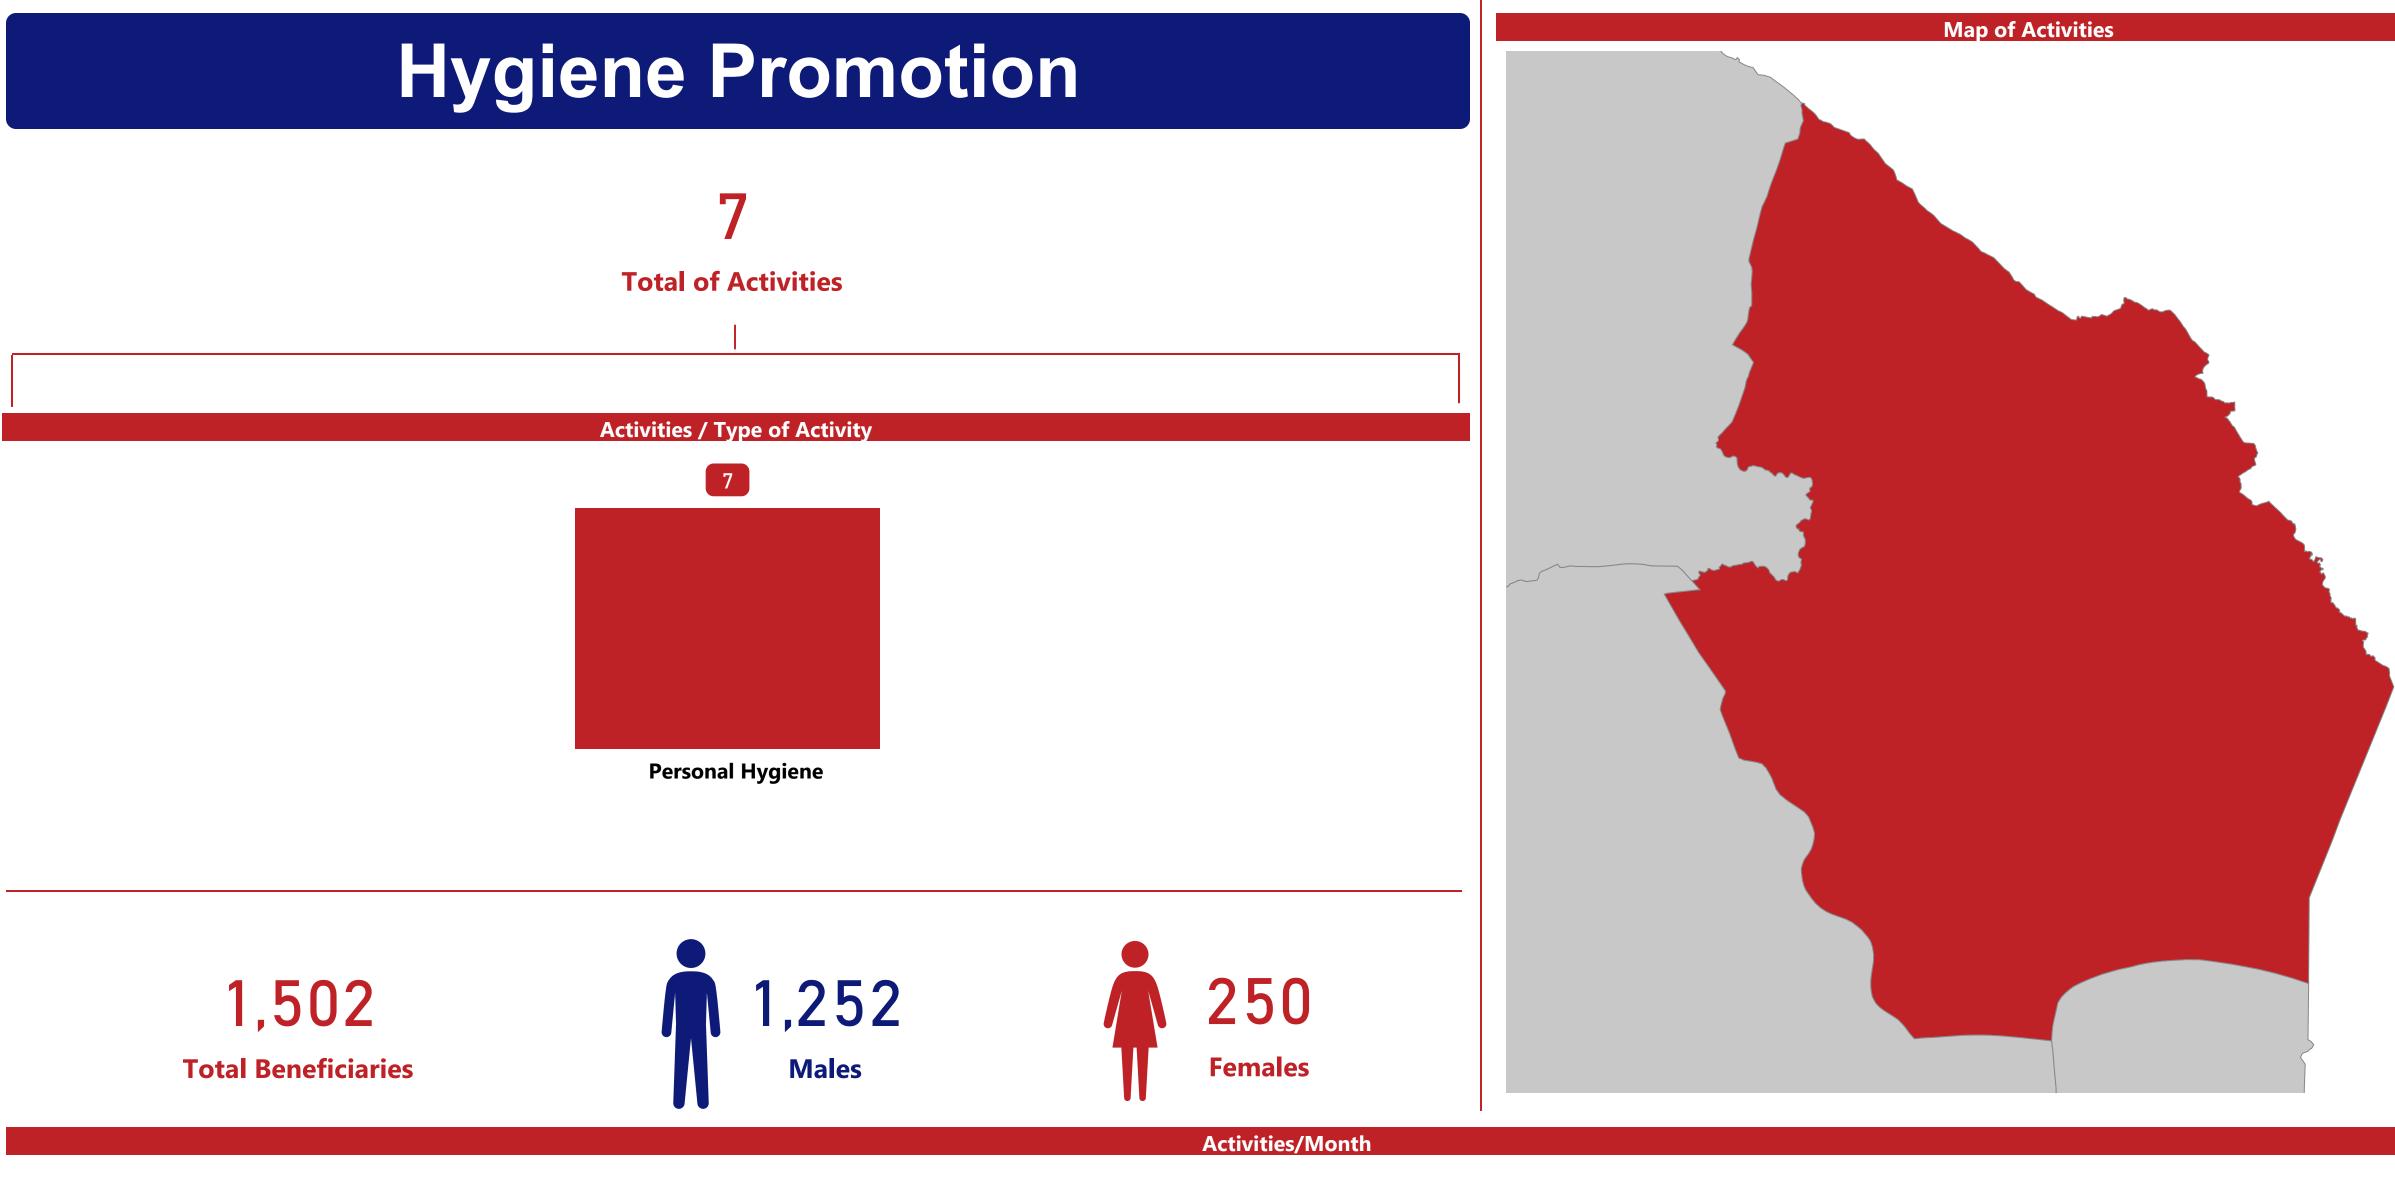

## WASH Programms

Sources: IRCS/WASH Department . This dashboard report has been prepared with the technical assistance of iMMAP/Iraq and the support of the Swedish Red Cross.

# WASH Programms

**Other Items** 