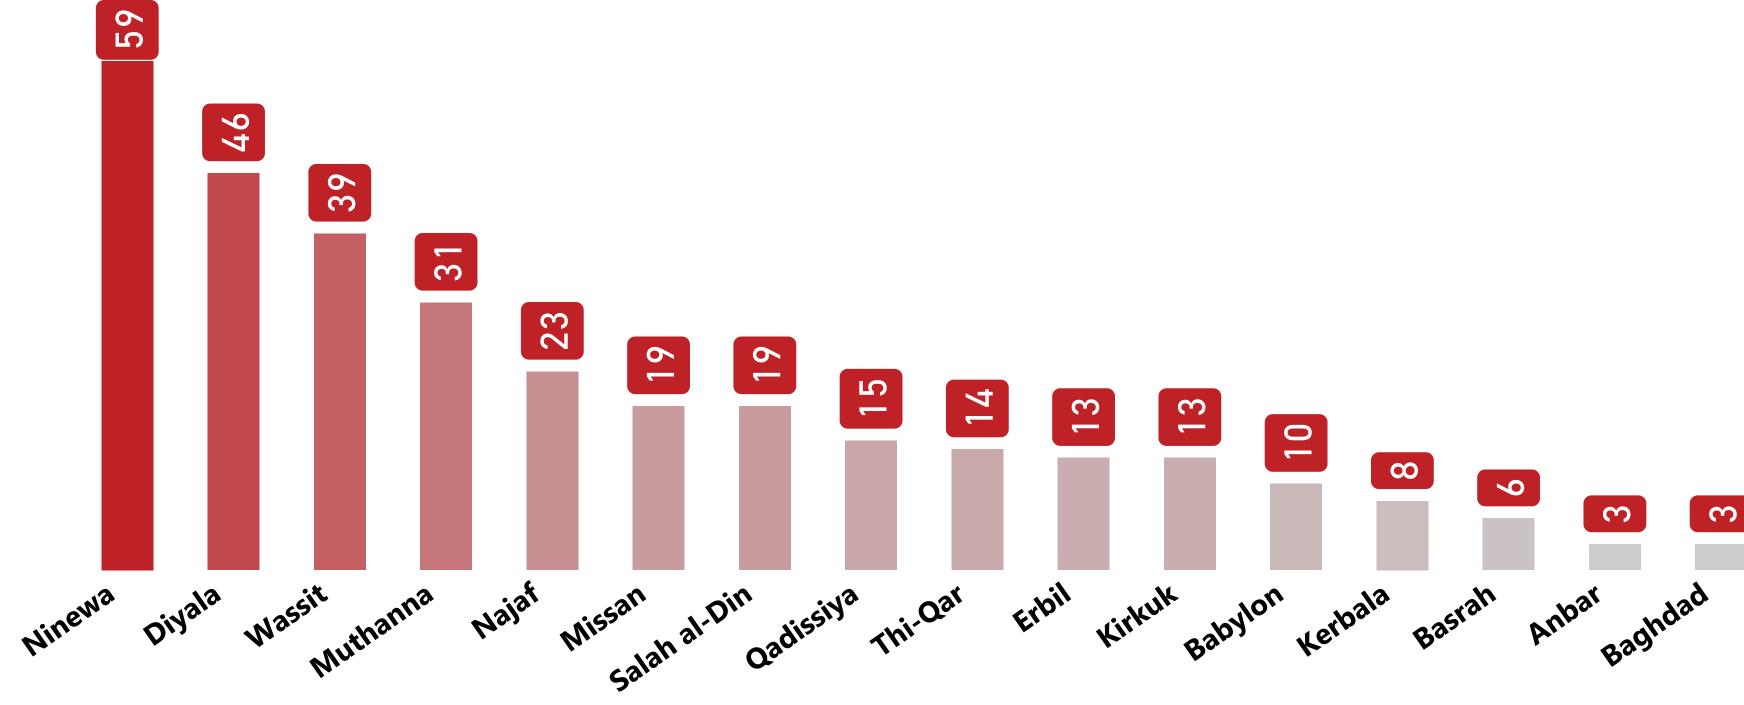

### **Activities/Programme**

**Activities/Governorate** 

More Than 1000

**Percentage of Beneficiaries/Gender** 

**Demographic of Top Three Reached Individuals** 

iMMAP -