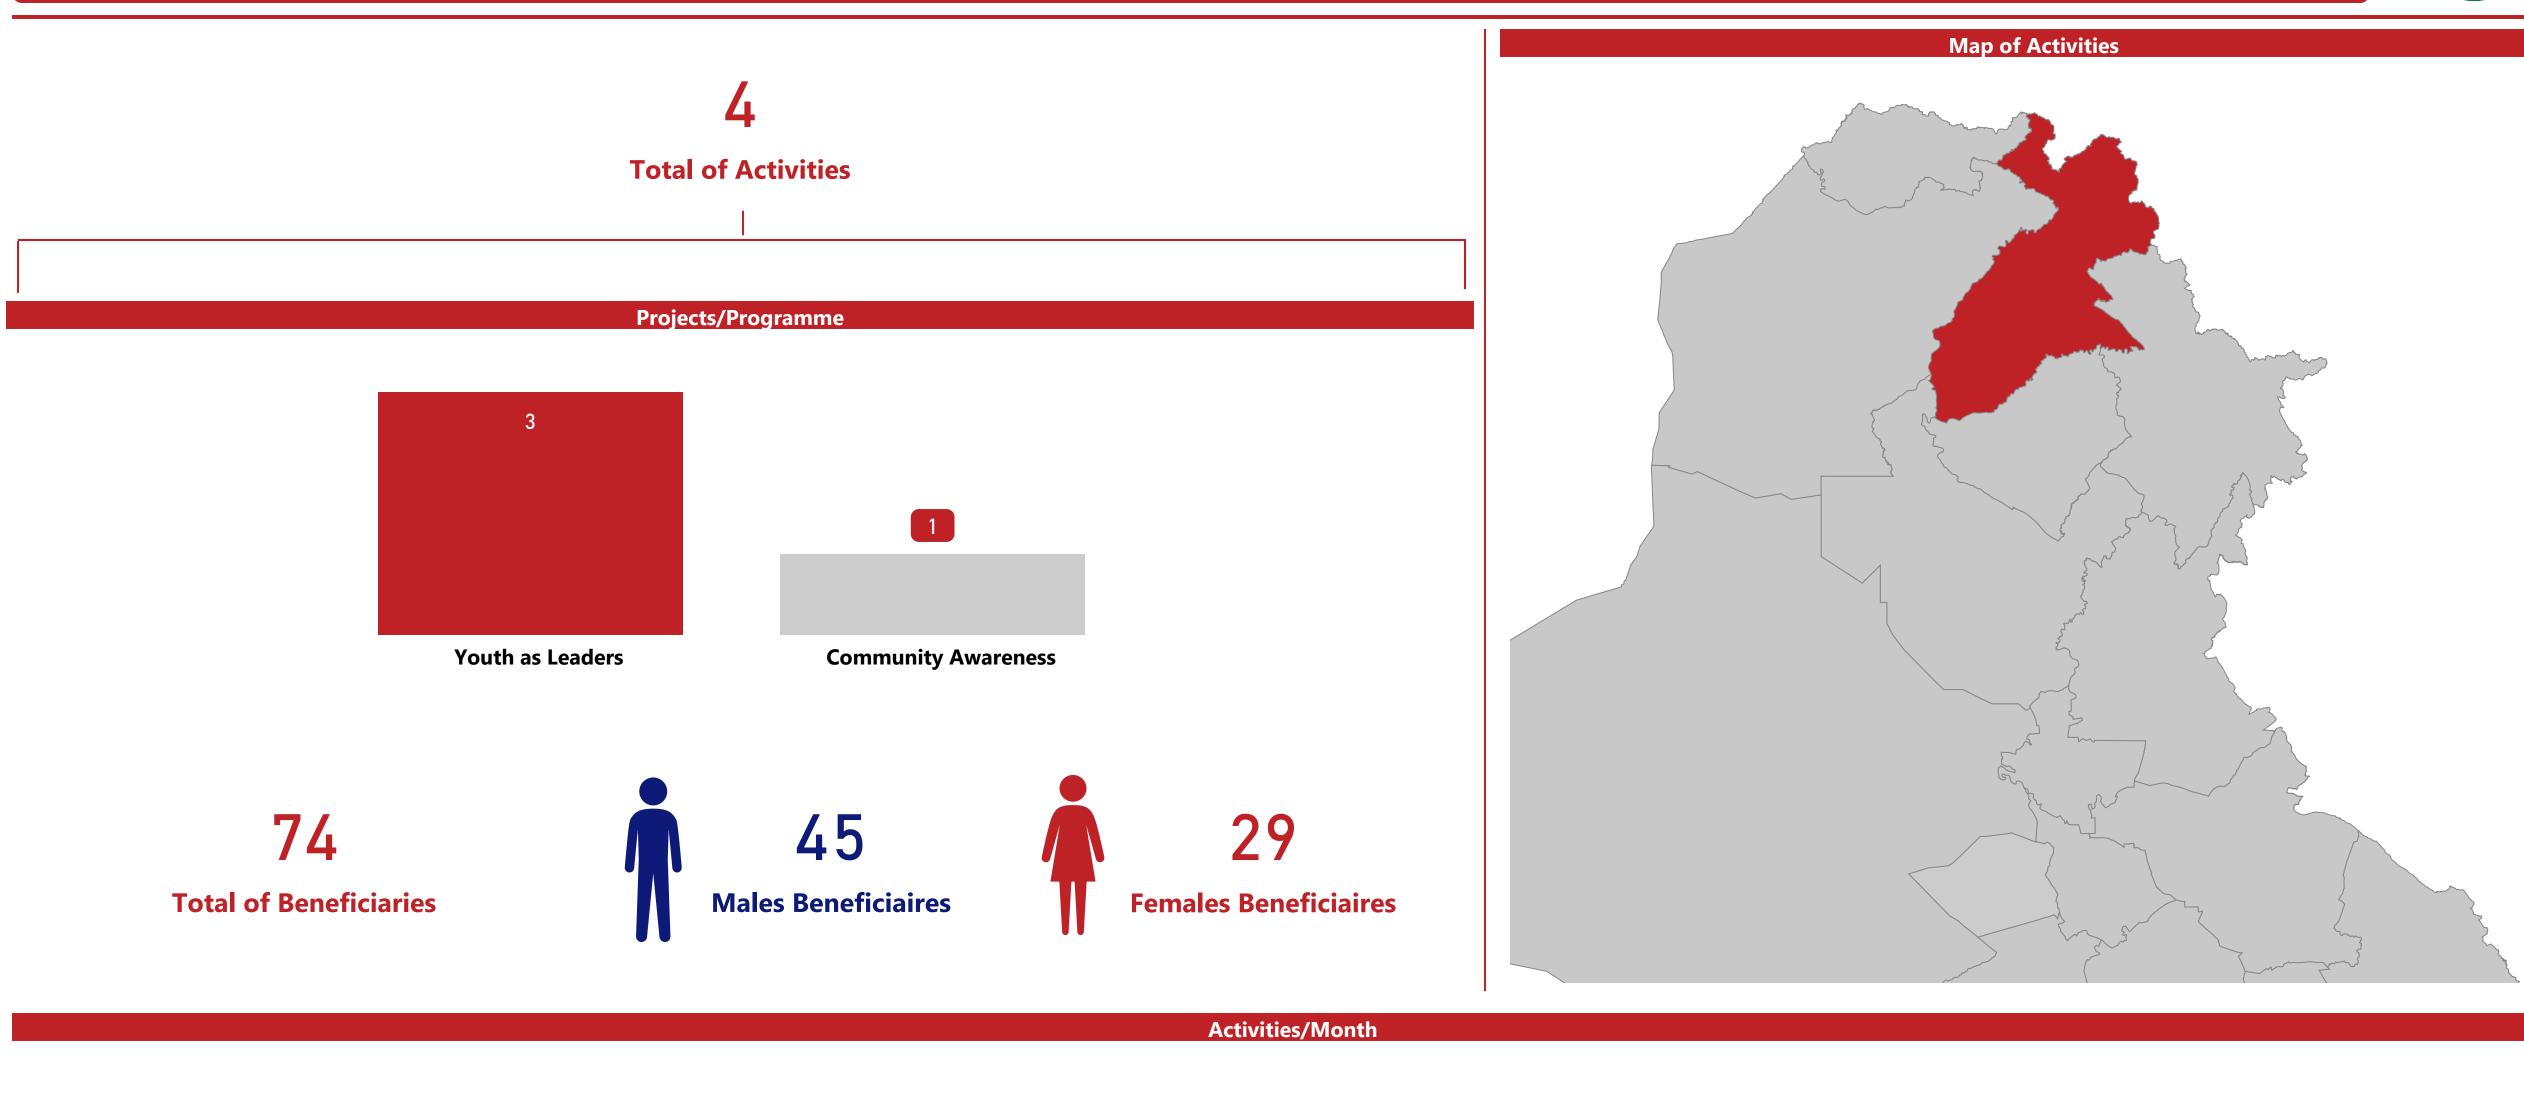

# Youth Programms

Sources: IRCS/Youth Department . This dashboard report has been prepared with the technical assistance of iMMAP/Iraq and the support of the Swedish Red Cross.