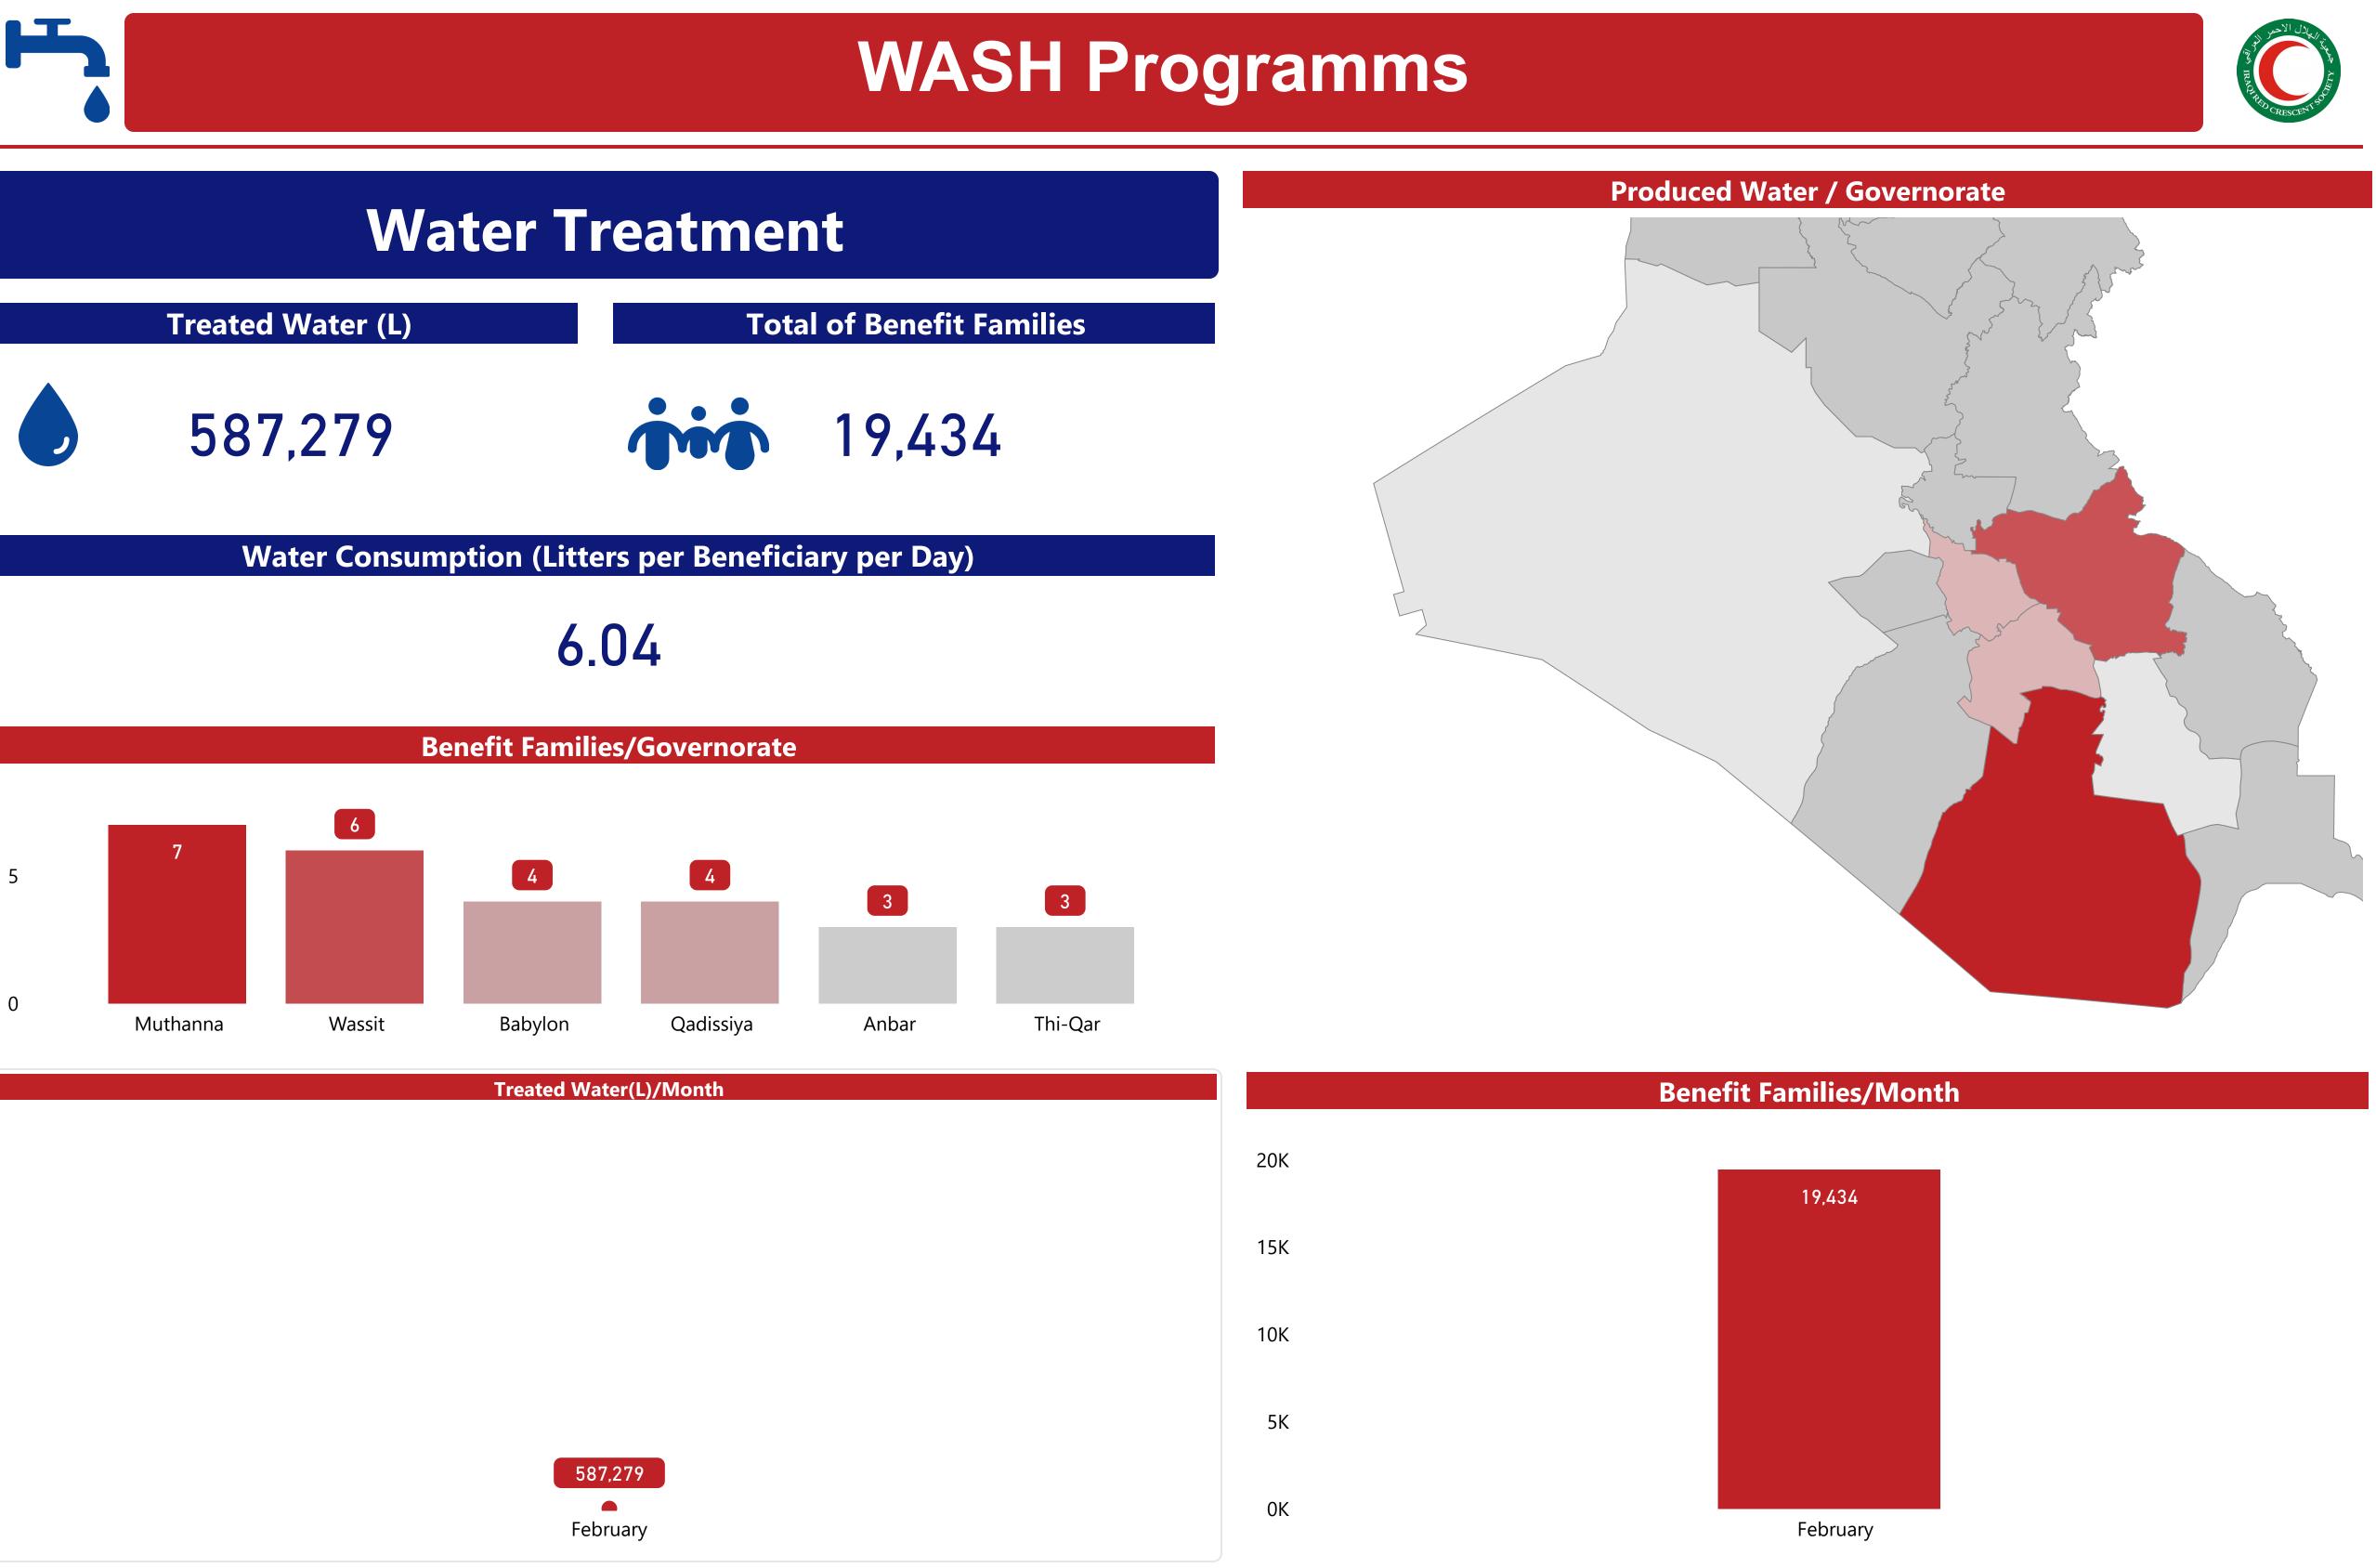

## WASH Programms

Sources: IRCS/WASH Department . This dashboard report has been prepared with the technical assistance of iMMAP/Iraq and the support of the Swedish Red Cross.

# WASH Programms

**Other Items** 

Sources: IRCS/WASH Department . This dashboard report has been prepared with the technical assistance of iMMAP/Iraq and the support of the Swedish Red Cross.