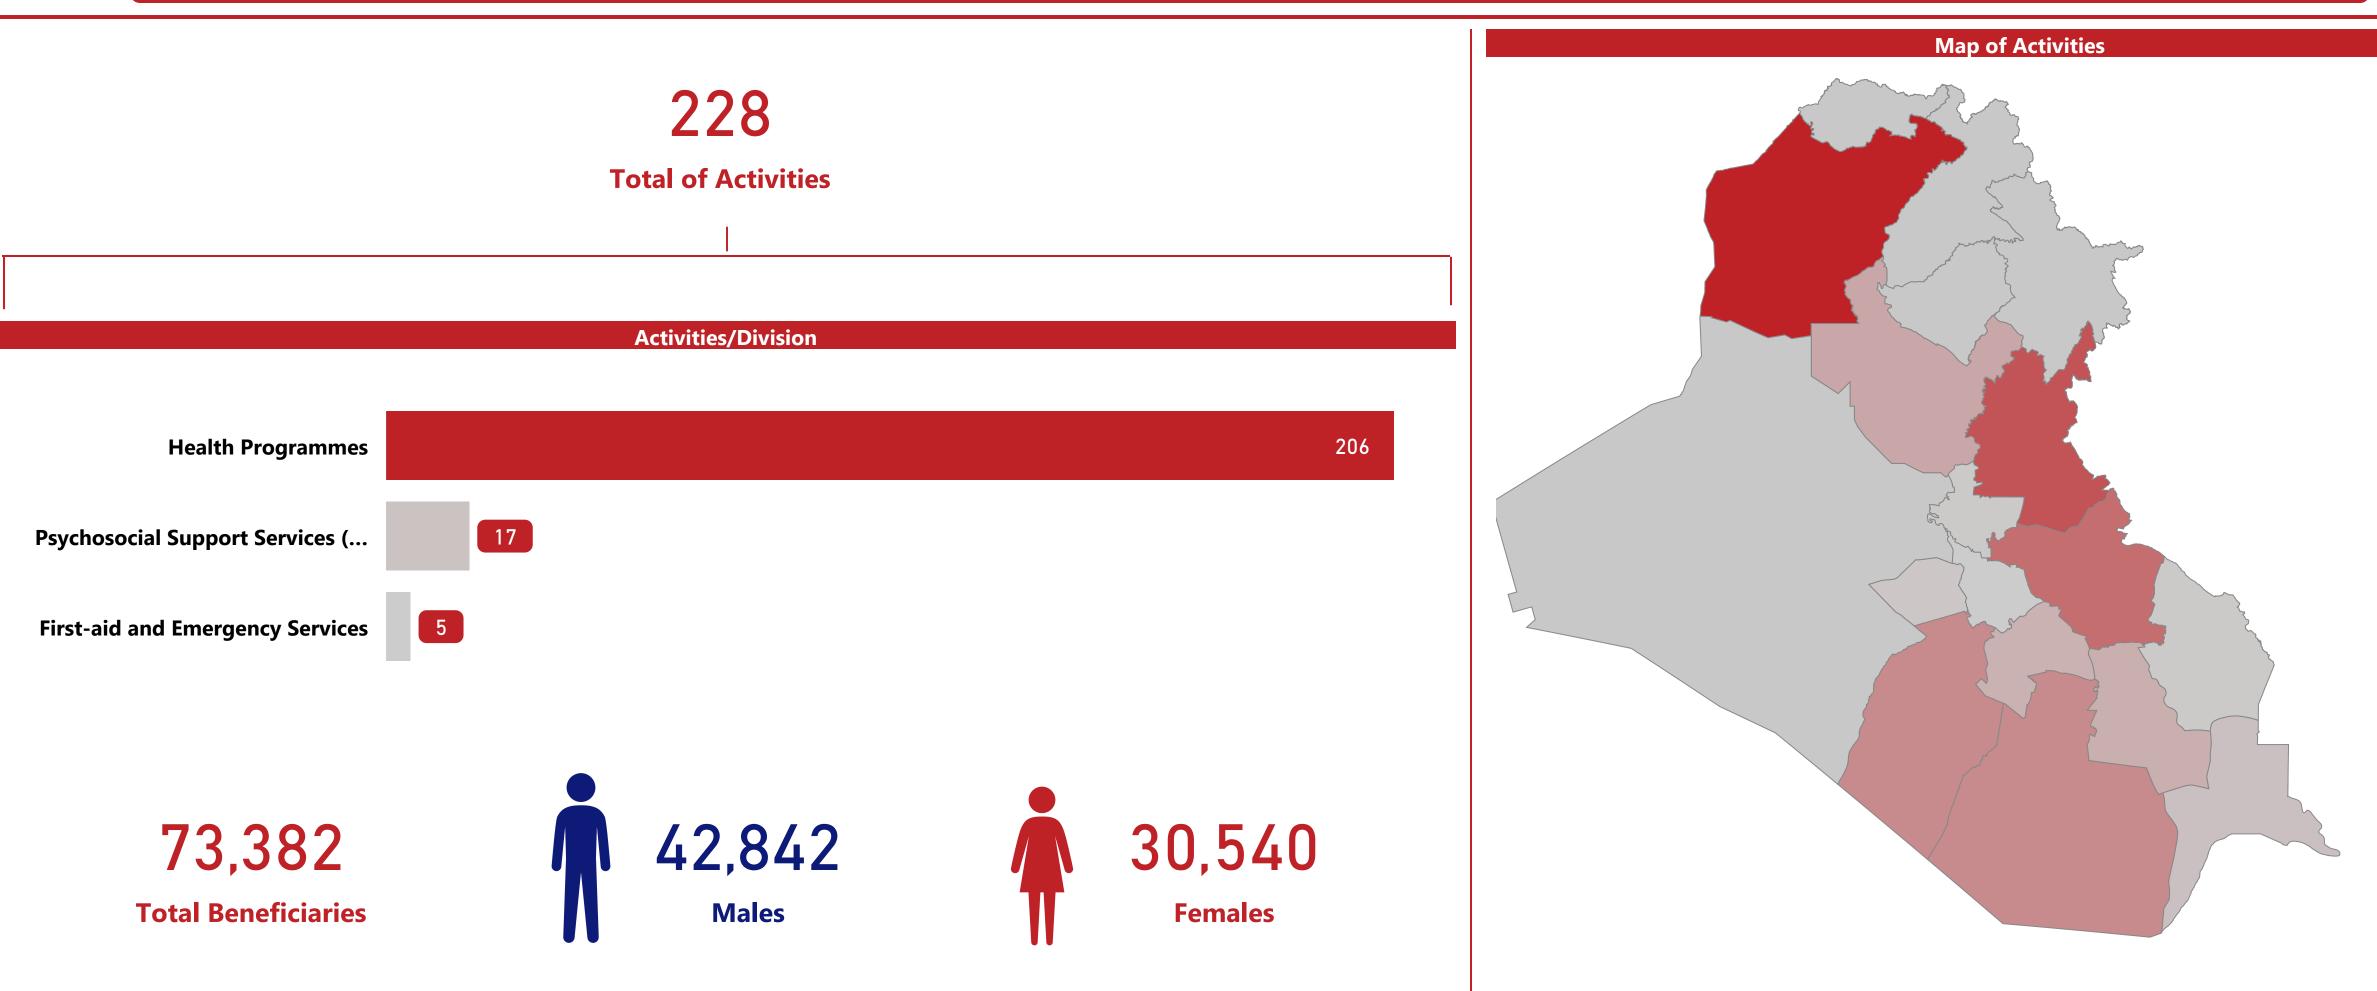

### **Activities/Programme**

**Activities/Governorate** 

More Than 1000

**Percentage of Beneficiaries/Gender** 

**Demographic of Top Three Reached Individuals** 

iMMAP -

### Health Programms