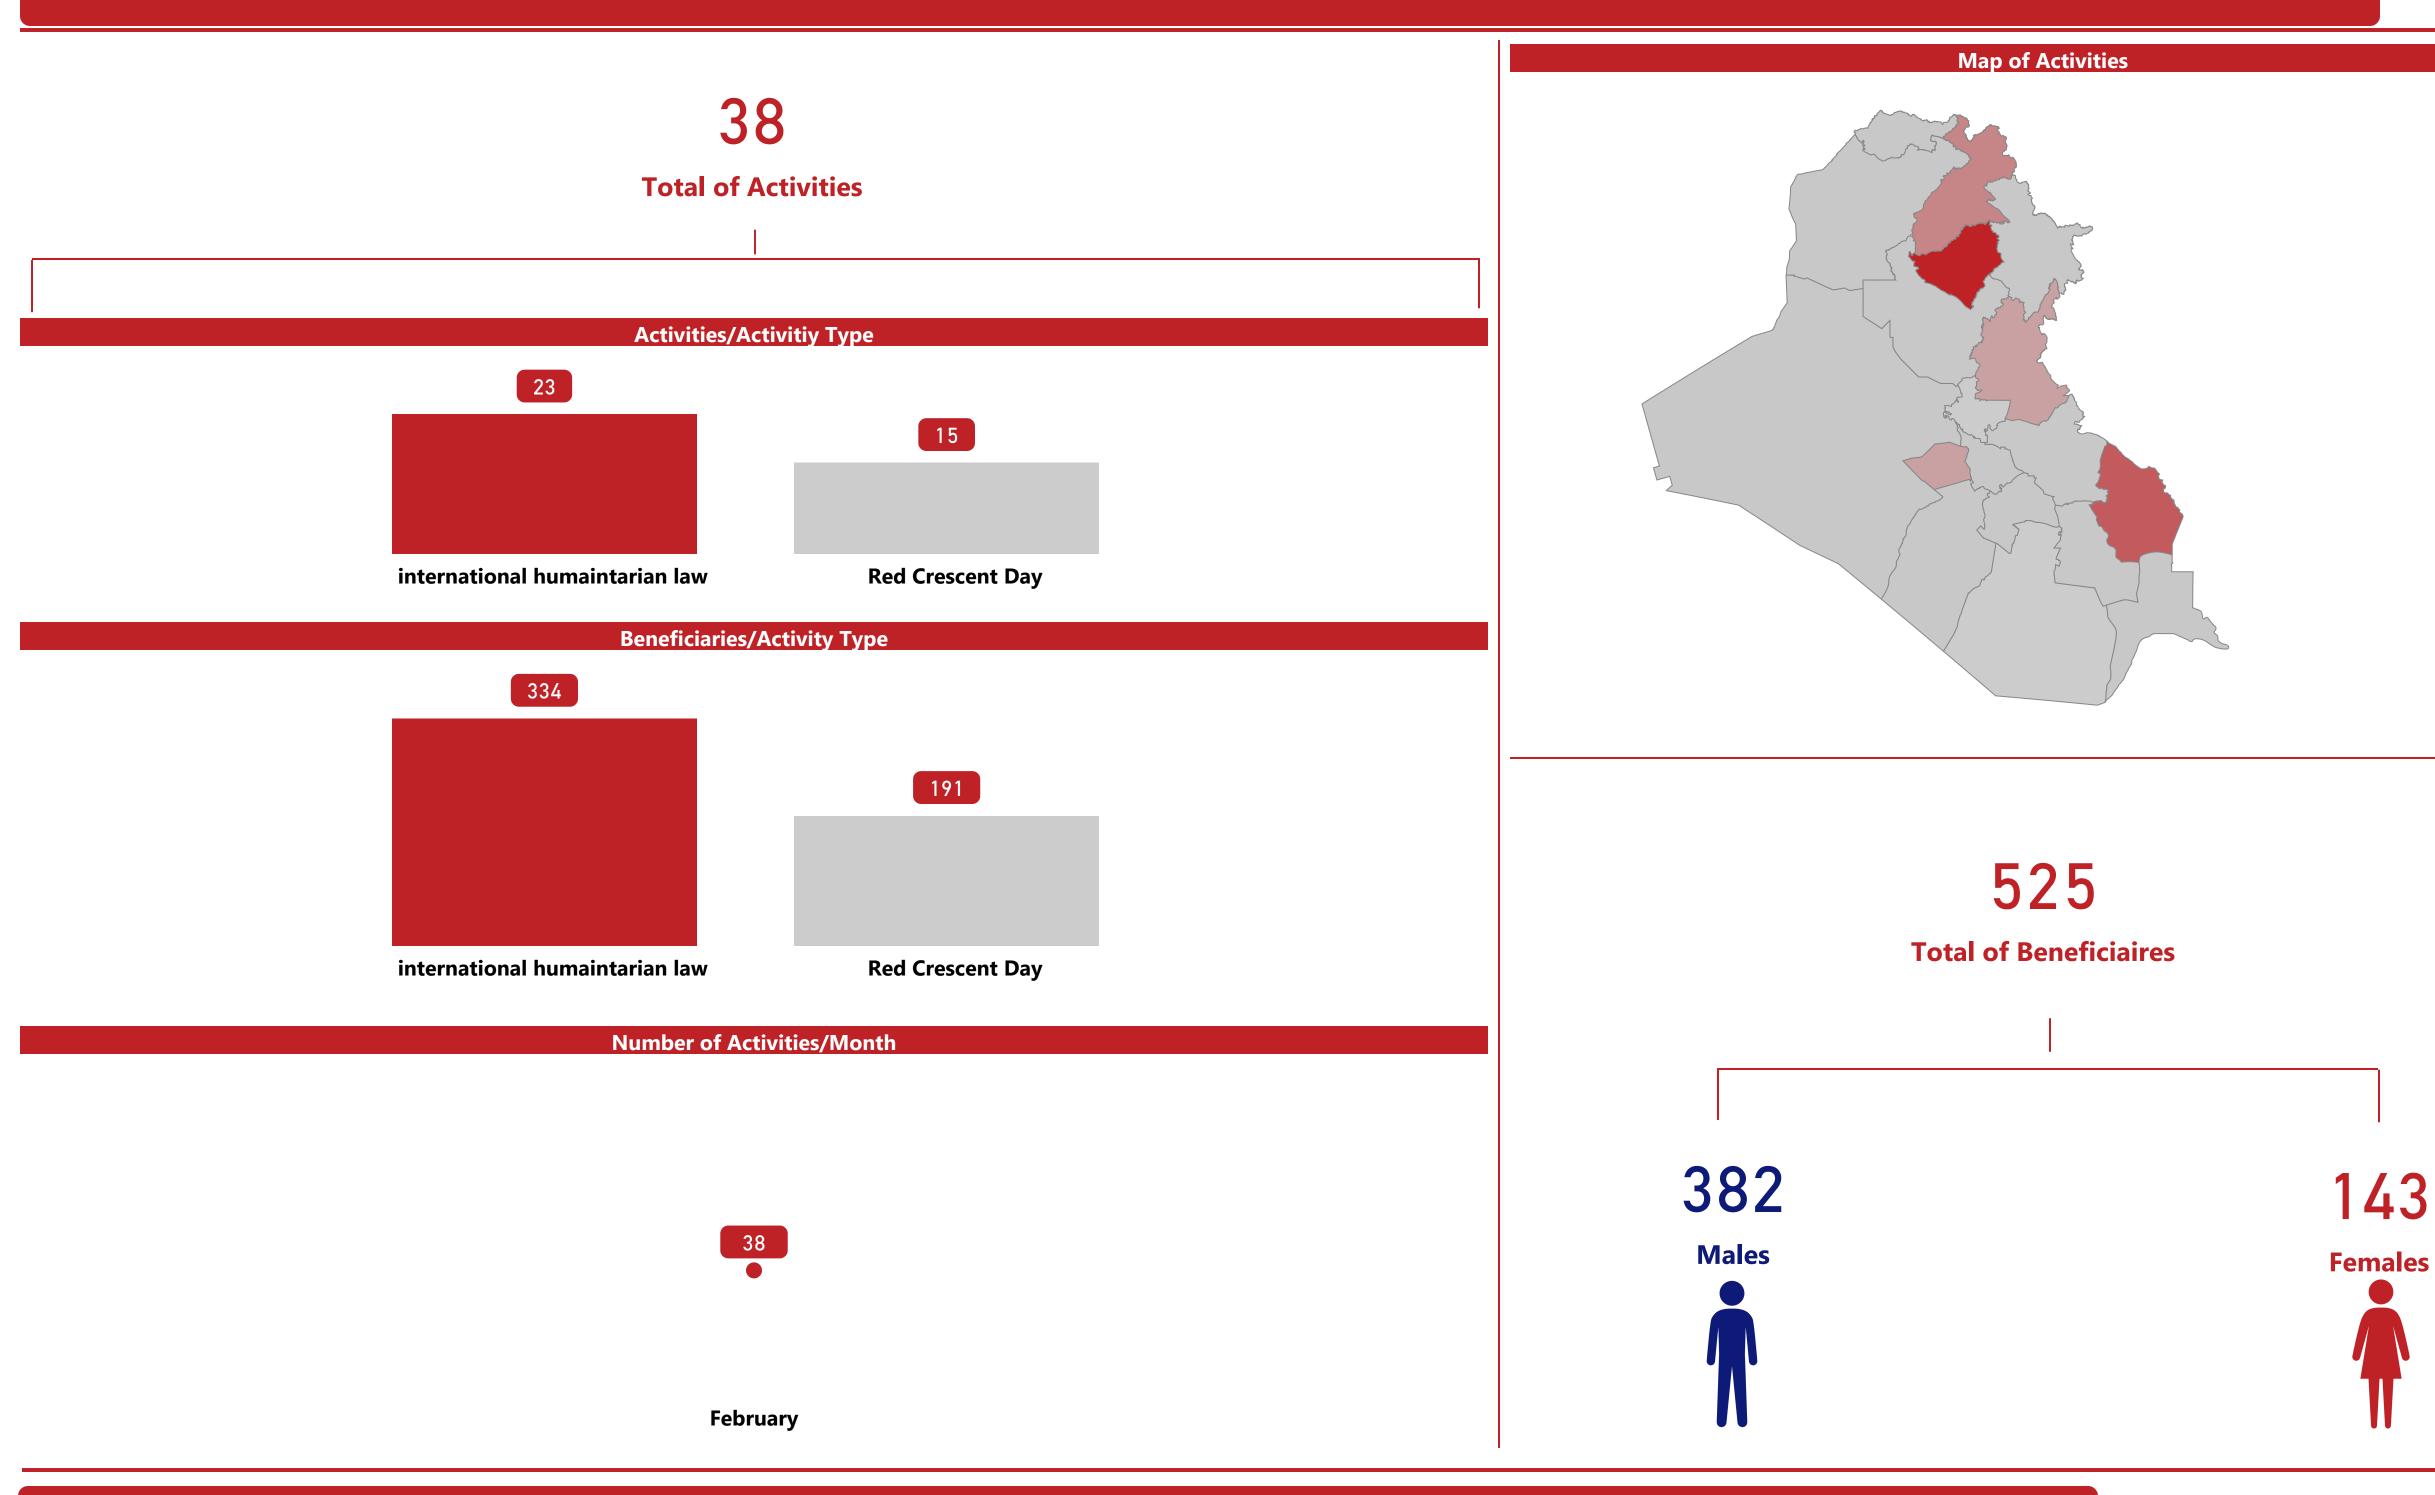

# **Dissemination Programms**

Sources: IRCS/Dissemination Department. This dashboard report has been prepared with the technical assistance of iMMAP/Iraq and the support of the Swedish Red Cross.

Svenska Röda Korset iMMAP

Sources: IRCS. This dashboard report has been prepared with the technical assistance of iMMAP/Iraq and the support of the Swedish Red Cross.