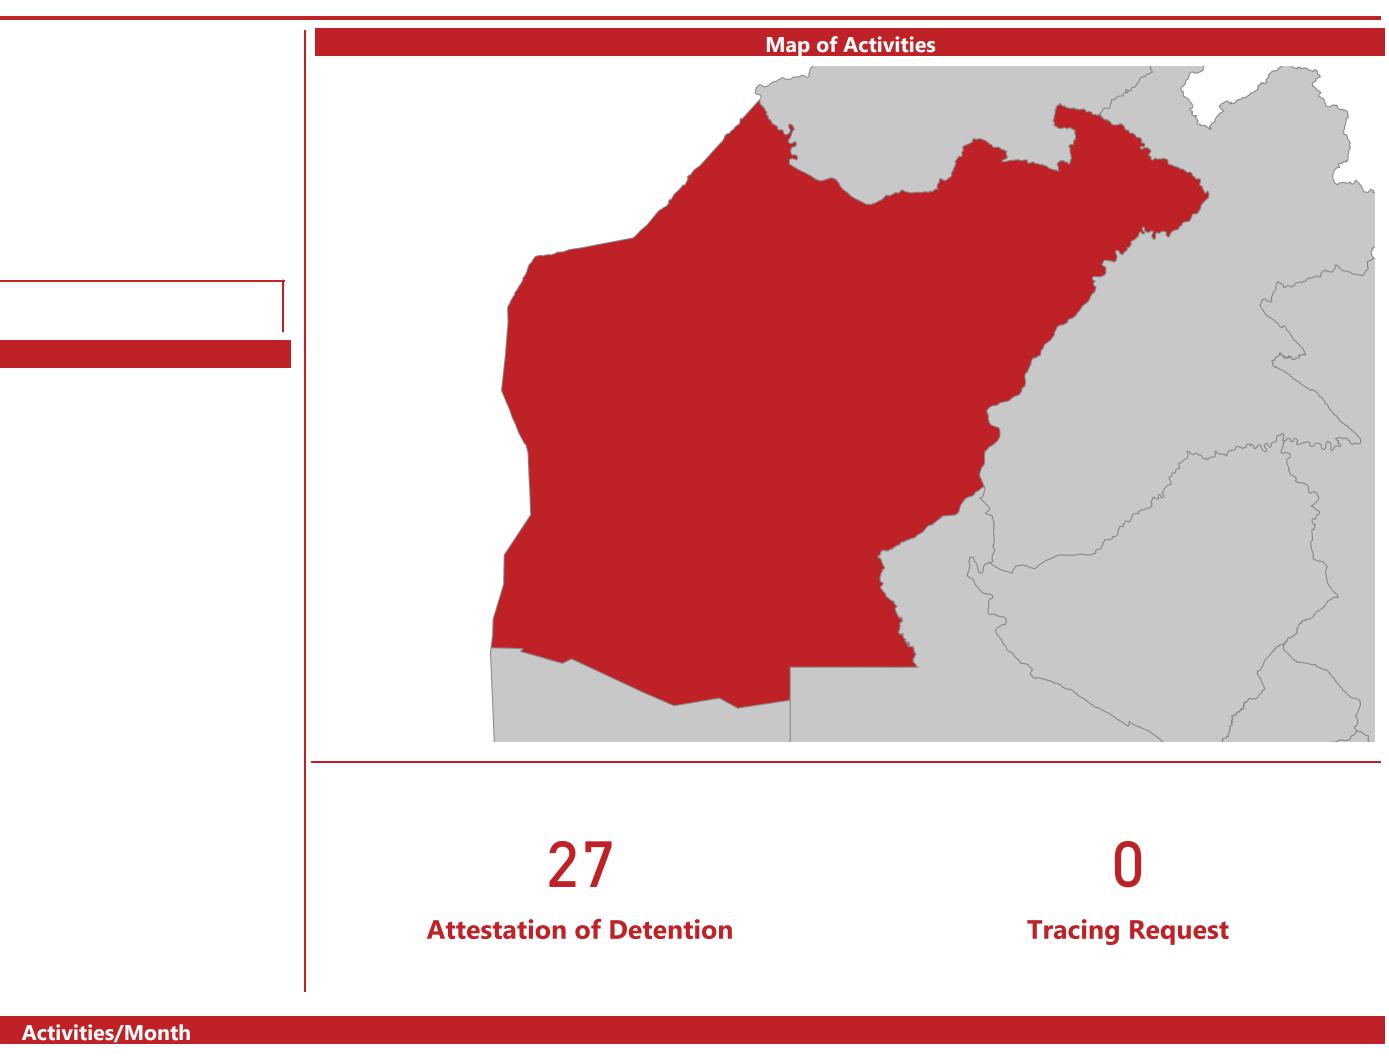

### **Activities/Branch**

Ninewa

10

15

Sources: IRCS/Tracing Department . This dashboard report has been prepared with the technical assistance of iMMAP/Iraq and the support of the Swedish Red Cross.