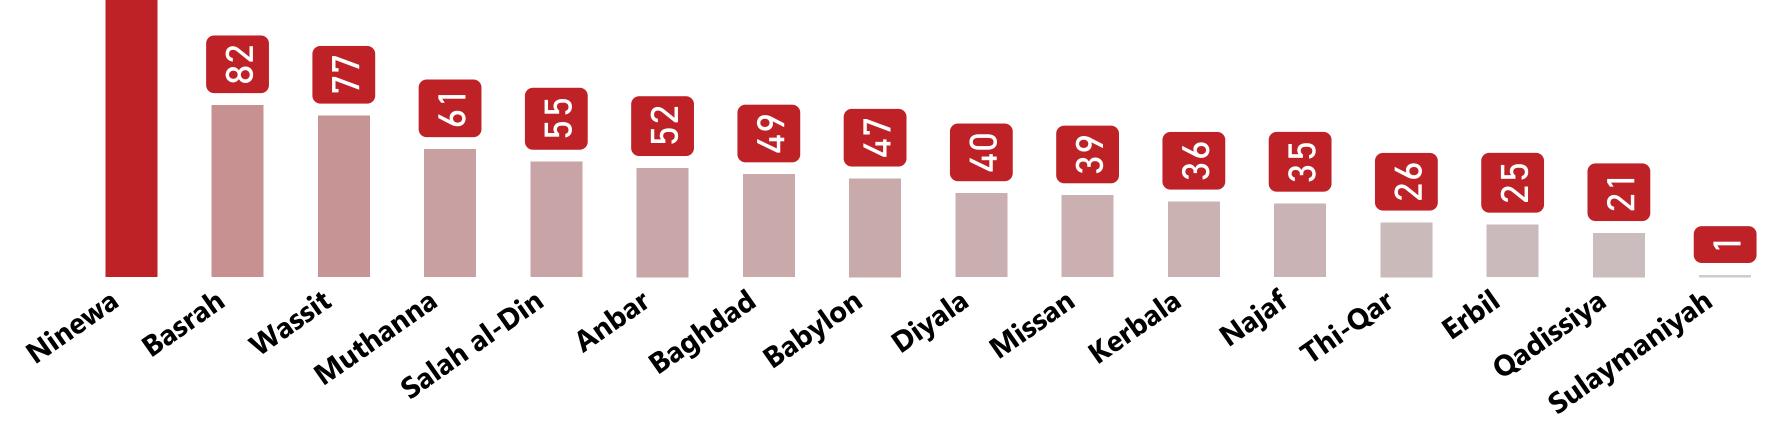

### **Activities/Branch**

Ninewa

10

15

Sources: IRCS/Tracing Department . This dashboard report has been prepared with the technical assistance of iMMAP/Iraq and the support of the Swedish Red Cross.