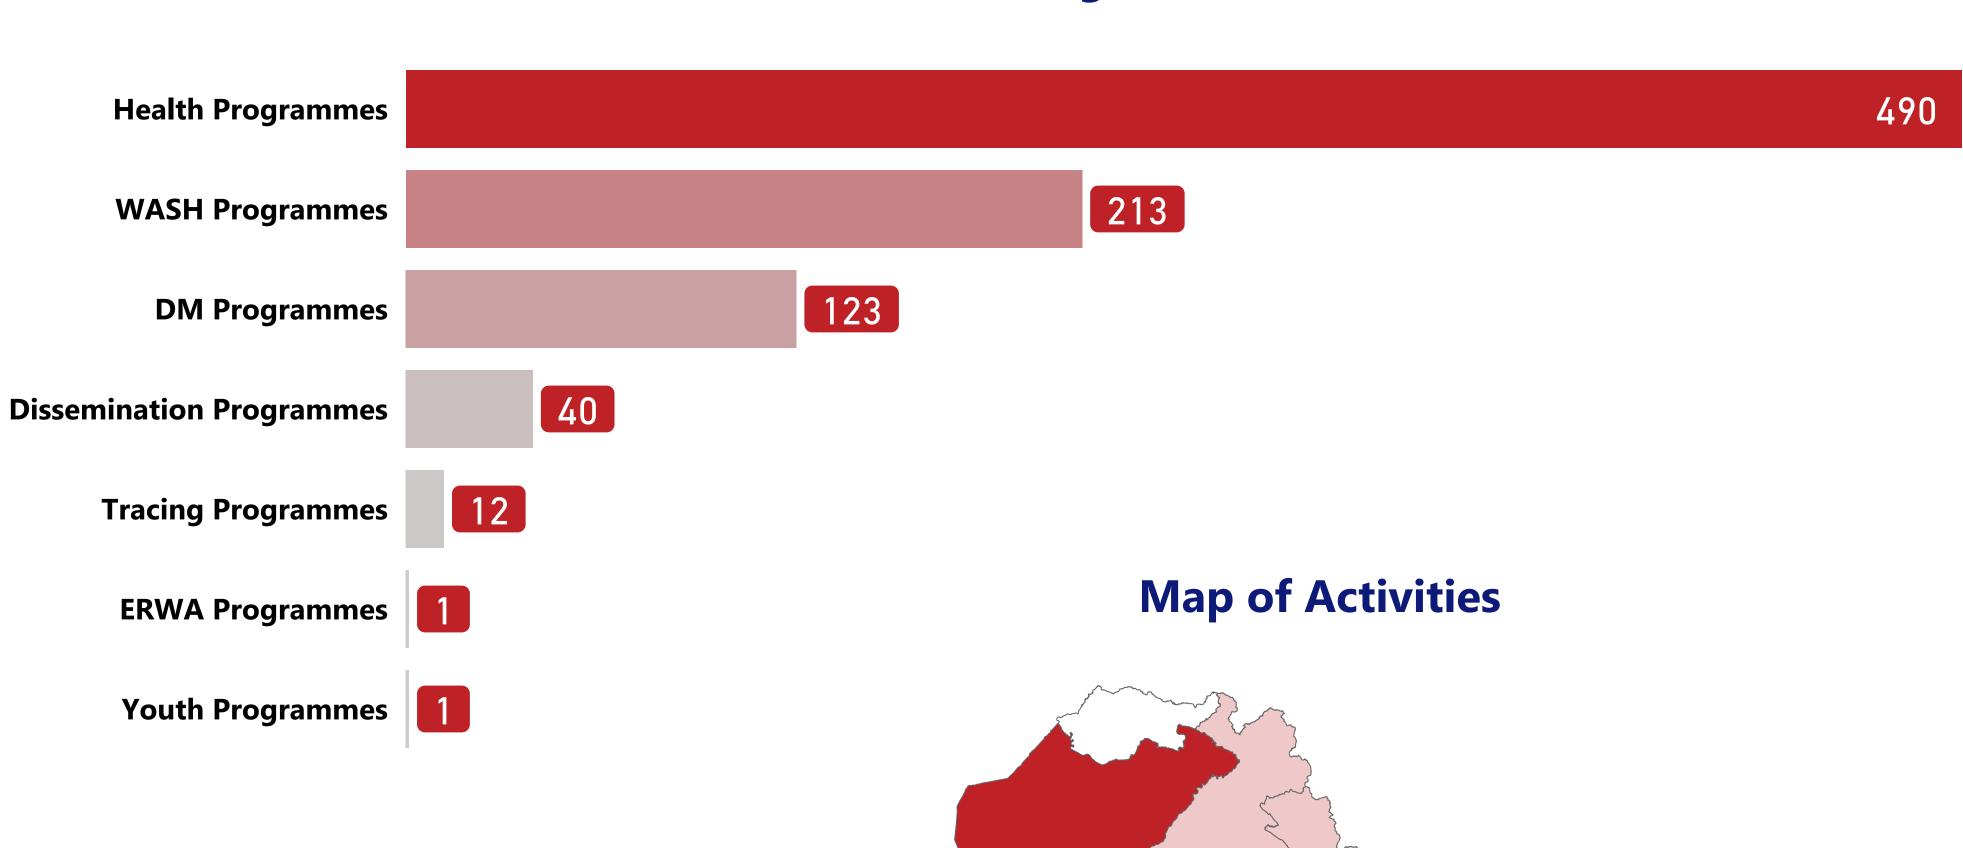

S that aims to reduce the human suffering by offering relief, therapeutic medical care, rehabilitation, and voluntary services. Publicizing social development and concentrate on the most vulnerable Iraqi communities, also disseminating human values, the fundamental principles of the international movement and the International Humanitarian Law (IHL). . IRCS implement all programs and activities according to priority and needs of local communities as it's it's shown in this report.



Sources: IRCS. This dashboard report has been prepared with the technical assistance of iMMAP/Iraq and the support of the Swedish Red Cross.

### **Activities Report of the Iraqi Red Crescent Society** 1/1/2021 - 31/1/2021



# **Activities Report of the Iraqi Red Crescent Society**

1/1/2021 - 1/31/2021







### **Activities/Programme**

**Activities/Governorate** 





1-500
500-1000
More Than 1000

Males

Females

iMMAP -

**Percentage of Beneficiaries/Gender** 







234













Sources: IRCS. This dashboard report has been prepared with the technical assistance of iMMAP/Iraq and the support of the Swedish Red Cross.







### Health Programms

### **Activities/Month**









## **Disaster Management Programms**





Svenska Röda Korset IMMAP -





### Water Treatment



5.16





### WASH Programms





Svenska Röda Korset iMMAP -







### WASH Programms

**Activities/Month** 







Svenska Röda Korset iMMAP -



## WASH Programms





















1

January





## **Dissemination Programms**



Sources: IRCS/Dissemination Department. This dashboard report has been prep