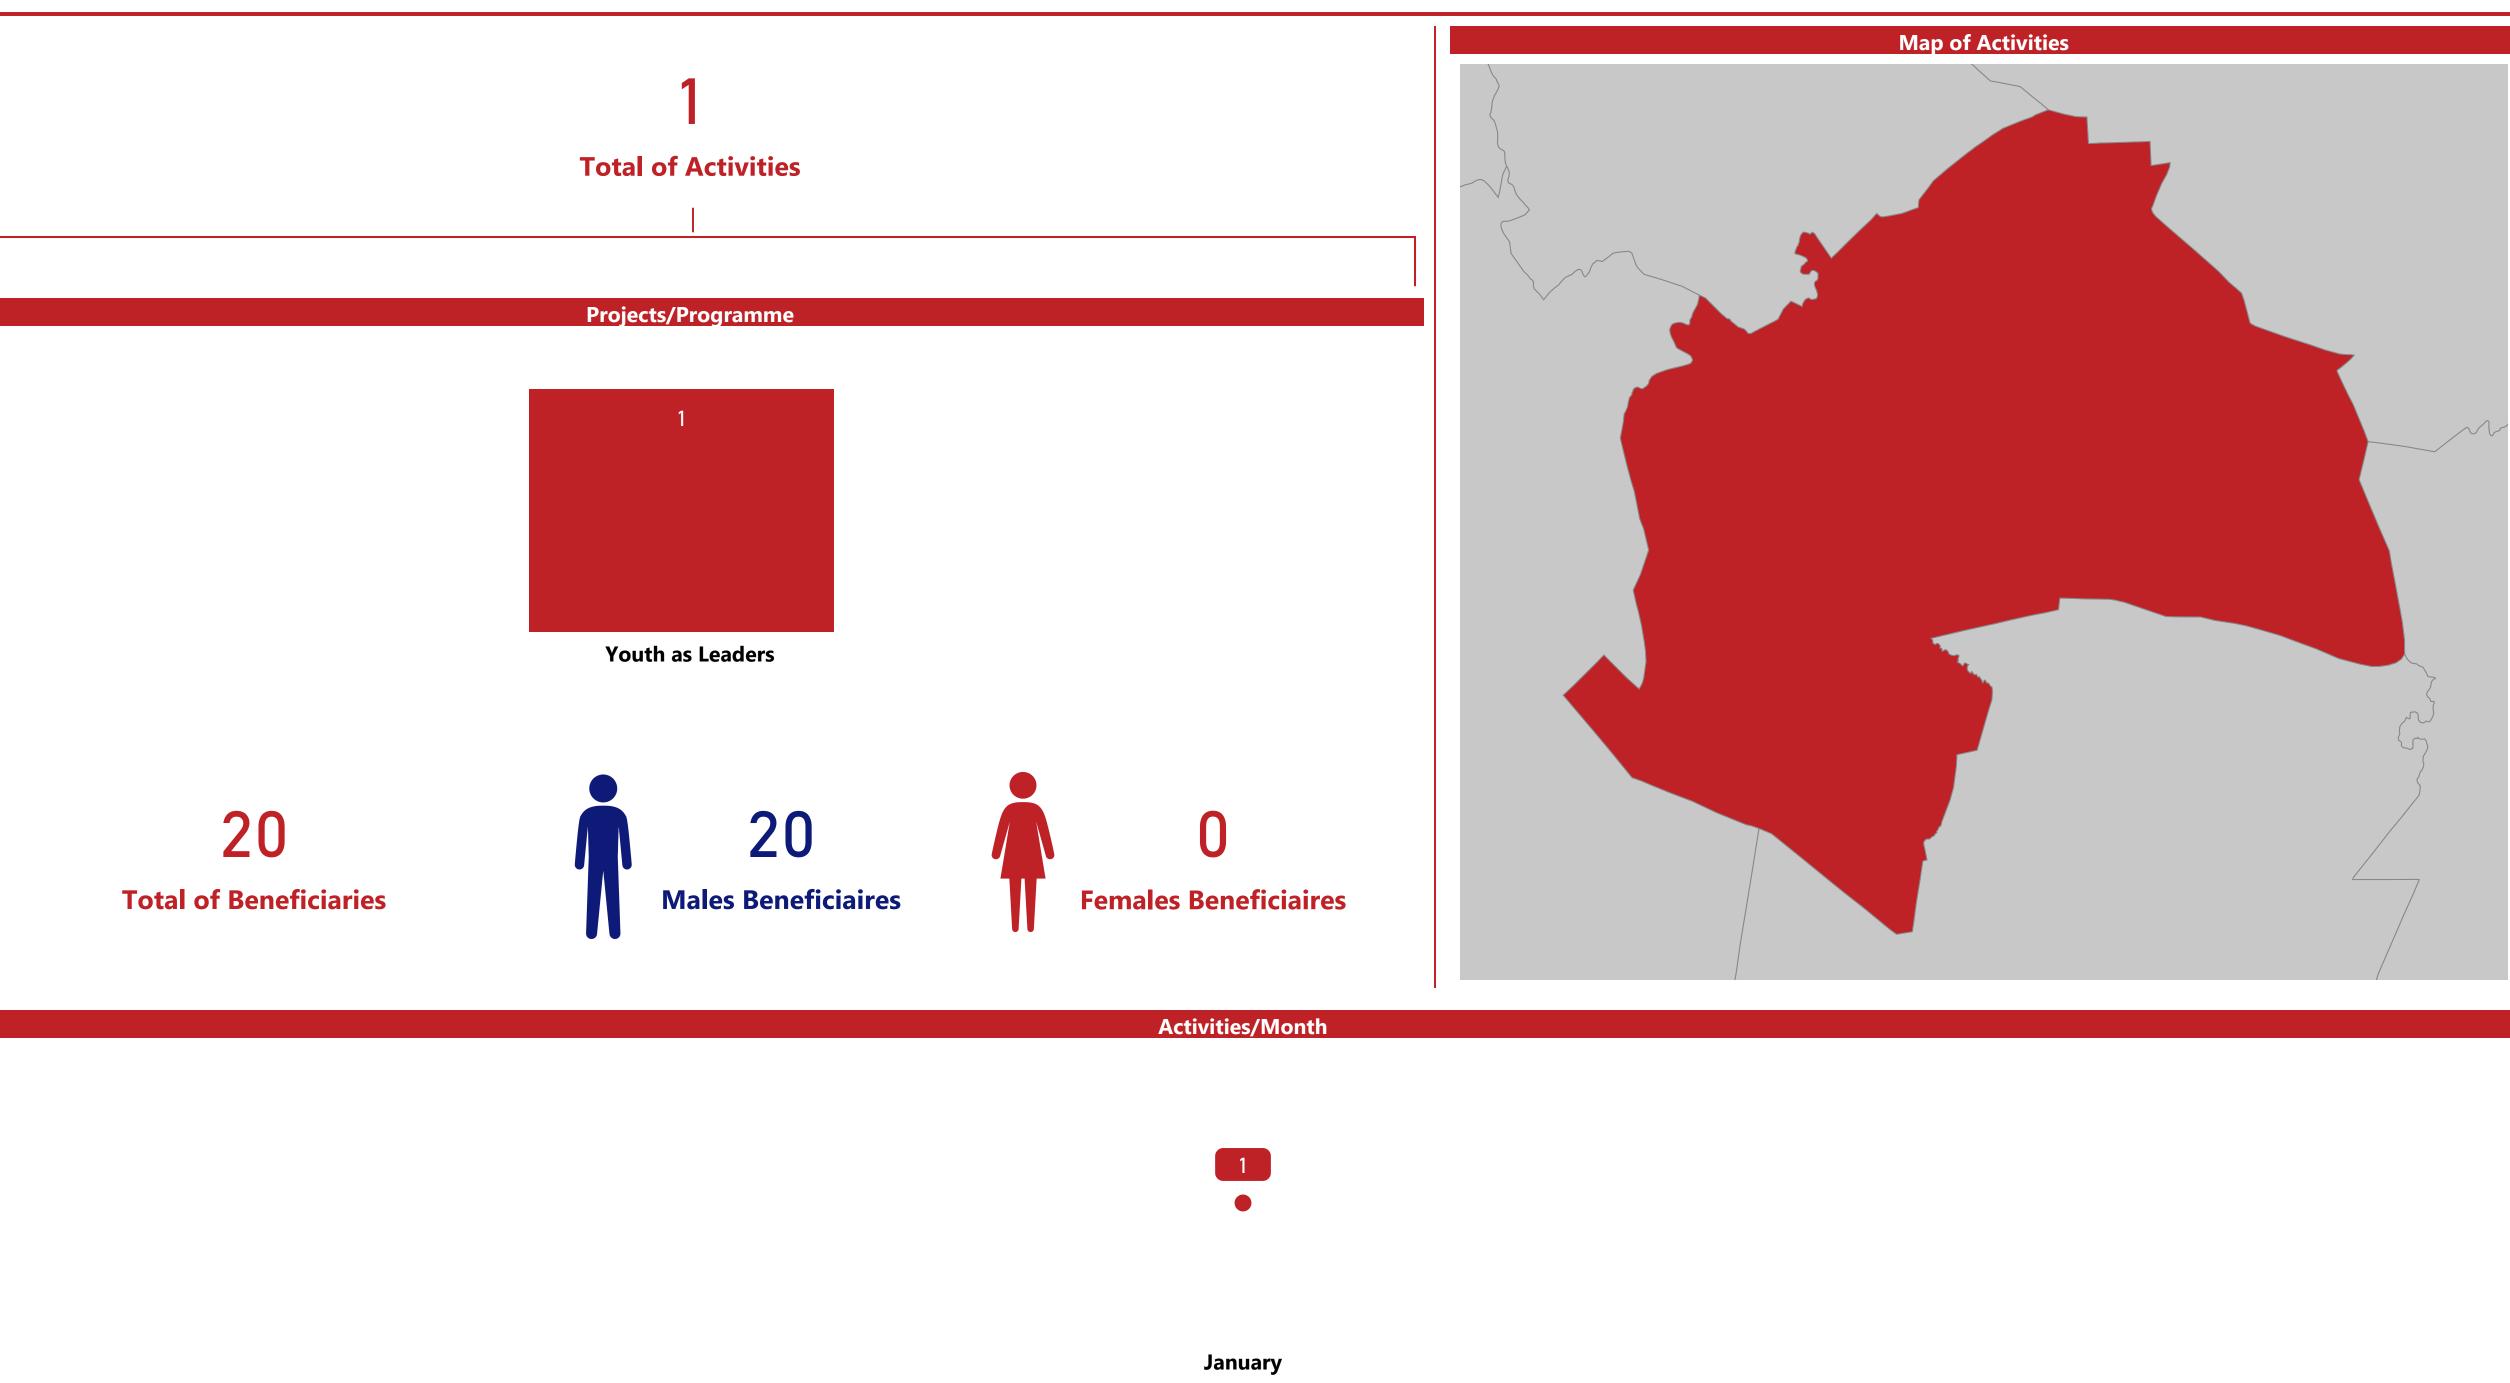

qi Red Crescent Society** 1/1/2021 - 31/1/2021



# **Activities Report of the Iraqi Red Crescent Society**

1/1/2021 - 1/31/2021







### **Activities/Programme**

**Activities/Governorate** 





1-500
500-1000
More Than 1000

Males

Females

iMMAP -

**Percentage of Beneficiaries/Gender** 







234













Sources: IRCS. This dashboard report has been prepared with the technical assistance of iMMAP/Iraq and the support of the Swedish Red Cross.







### Health Programms

### **Activities/Month**









## **Disaster Management Programms**





Svenska Röda Korset IMMAP -





### Water Treatment



5.16





### WASH Programms





Svenska Röda Korset iMMAP -







### WASH Programms

**Activities/Month** 







Svenska Röda Korset iMMAP -



## WASH Programms





















1

January





## **Dissemination Programms**



Sources: IRCS/Dissemination Department. This dashboard report has been prepared with the technical assistance of iMMAP/Iraq and the support of the Swedish Red Cross.





Svenska Röda Korset iMMAP



### 12 **Total of Activities**

### **Activities/Branch**



Ninewa

10

15

Sources: IRCS/Tracing Department . This dashboard report has been prepared with the technical assistance of iMMAP/Iraq and the support of the Swedish Red Cross.