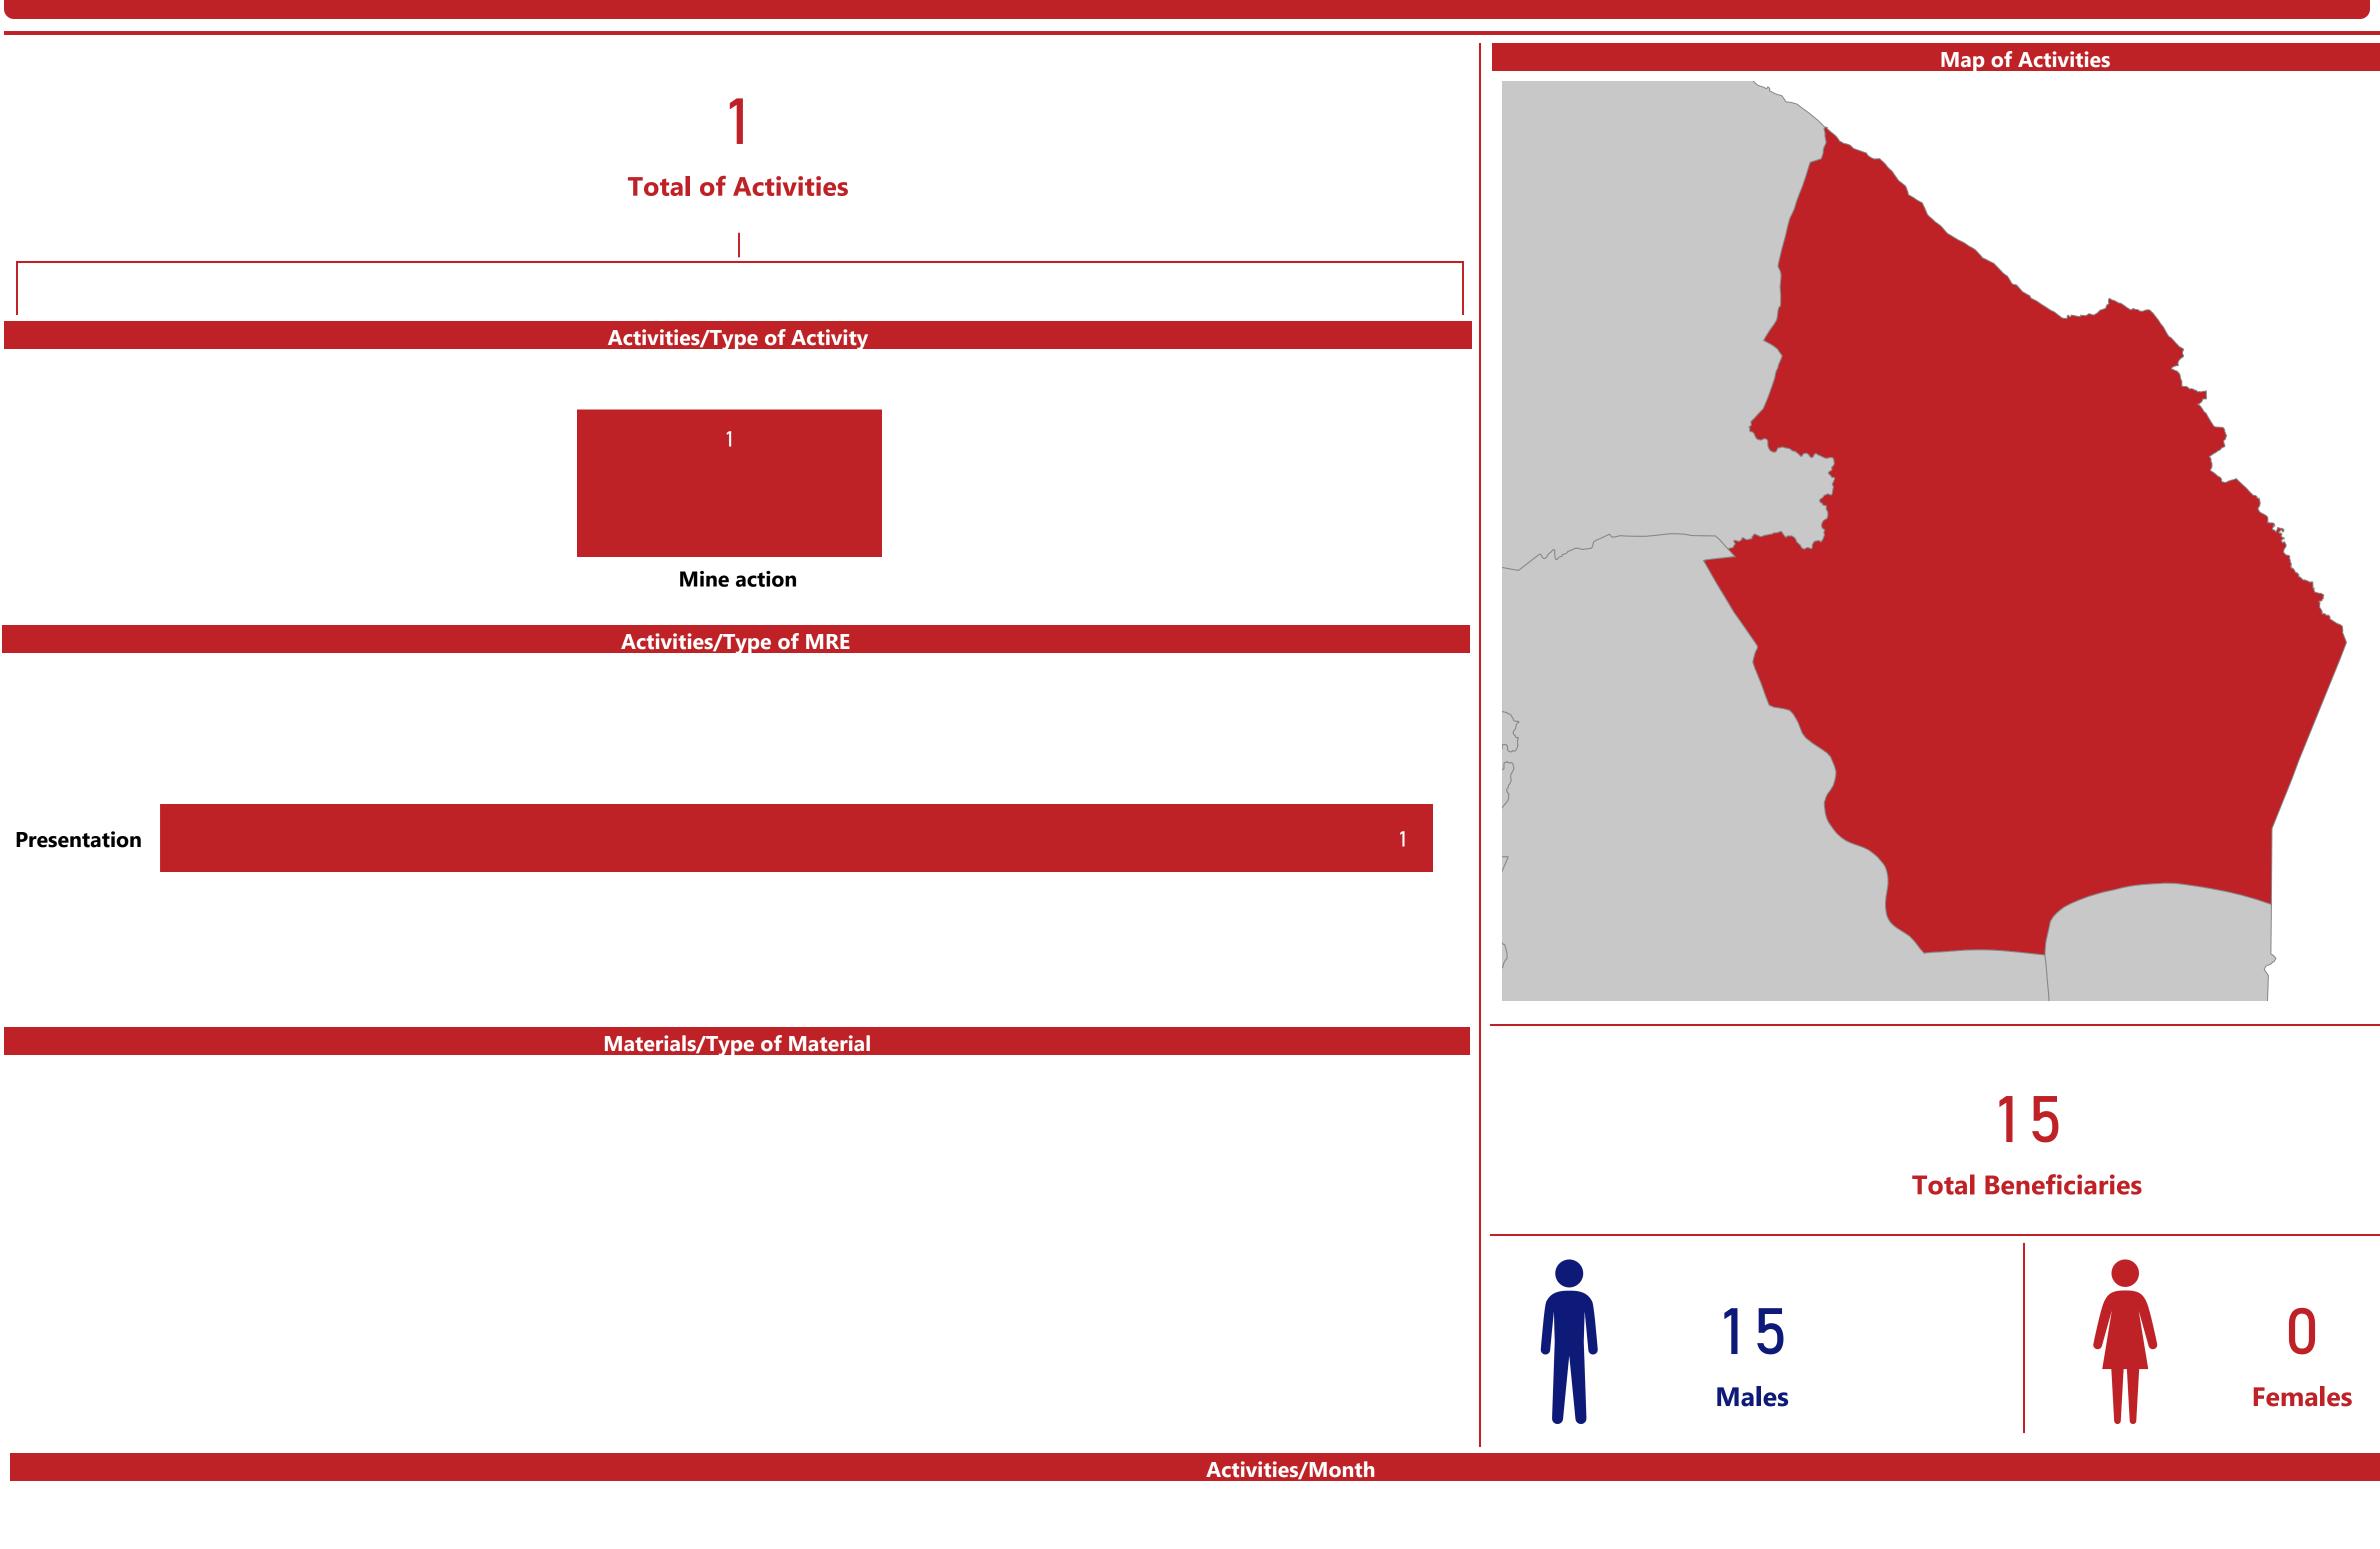

rescent Society** 1/1/2021 - 31/1/2021



# **Activities Report of the Iraqi Red Crescent Society**

1/1/2021 - 1/31/2021







### **Activities/Programme**

**Activities/Governorate** 





1-500
500-1000
More Than 1000

Males

Females

iMMAP -

**Percentage of Beneficiaries/Gender** 







234













Sources: IRCS. This dashboard report has been prepared with the technical assistance of iMMAP/Iraq and the support of the Swedish Red Cross.







### Health Programms

### **Activities/Month**









## **Disaster Management Programms**





Svenska Röda Korset IMMAP -





### Water Treatment



5.16





### WASH Programms





Svenska Röda Korset iMMAP -







### WASH Programms

**Activities/Month** 







Svenska Röda Korset iMMAP -



## WASH Programms





















1

January





## **Dissemination Programms**



Sources: IRCS/Dissemination Department. This dashboard report has been prepared with the technical assistance of iMMAP/Iraq and the support of the Swedish Red Cross.





Svenska Röda Korset iMMAP



### 12 **Total of Activities**

### **Activities/Branch**



Ninewa

10

15

Sources: IRCS/Tracing Department . This dashboard report has been prepared with the technical assistance of iMMAP/Iraq and the support of the Swedish Red Cross.