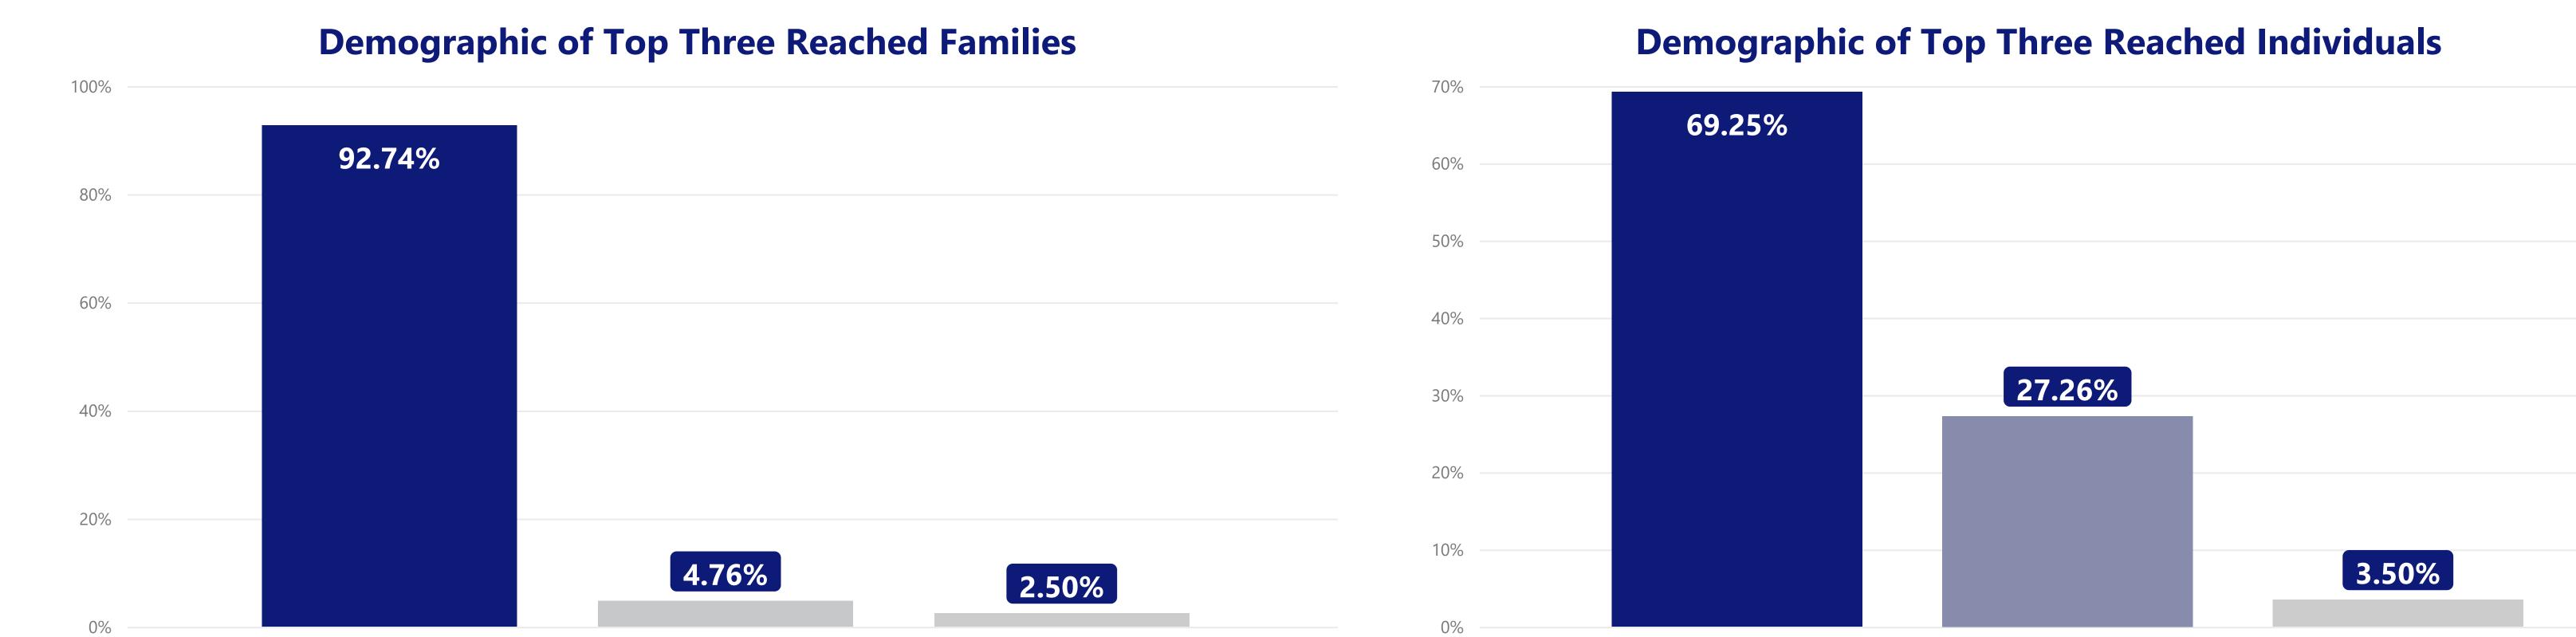

### **Activities/Programme**

**Activities/Governorate** 

1-500
500-1000
More Than 1000

Males

Females

iMMAP -

**Percentage of Beneficiaries/Gender** 

234